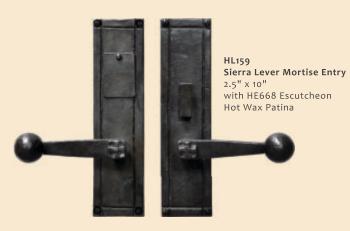

# Sierra

HL159 Sierra Lever Passage Set with HE667 Escutcheon 2.5" x 4.5" Hot Wax Patina

HP797-8 Cabinet Pull 8 1/4" Hot Wax Patina