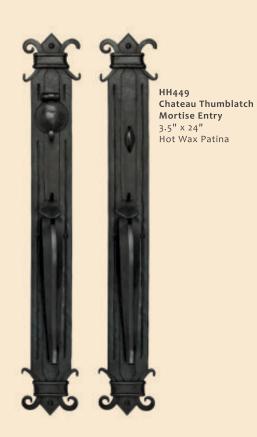

tique Rose



Antique Copper



Antique Bronze



French Red



Rush Highlights

















HP795-4 Cabinet Pull 4 3/8" Rust Highlights Patina



HP795-8 Cabinet Pull 8 3/8" Rust Highlights Patina



HP785 Door Pull 20" Rust Highlights Patina







HH441 Normandy Thumblatch Mortise Entry 3" x 20.5" with HS503 Vertical Strike-bar Latch Rust Highlights Patina







Ring Pull Deadbolt Entry with HE602 Escutcheon 3" x 6" & HE623-HE624 Deadbolt Hot Wax Patina





HH442 Seville Thumblatch Mortise Entry 3" x 20.5" with HK751 Knob & HE601 Escutcheon Antique Rose Patina







Forged Knob Deadbolt Entry with HE602 Escutcheon 3" x 6" with HE623-624 Deadbolt Hot Wax Patina











HK757 Mushroom Knob Deadbolt Entry with HE603 Escutcheon 3" x 3" & HE623-HE624 Deadbolt Hot Wax Patina



















Our signature collection of strike-bar latches is unparalleled.

Available in a variety of styles and functions, each hand forged by our master blacksmiths. They are definitely not just gate latches!







HS502 T-shaped Strike-bar Latch Entry 8.5" x 5.5" with HL111 Lever Hot Wax Patina



HS507 Bermuda Gate Latch Entry 5.25" x 3.25" Old Pawn Silver Patina

























HP793-5 Cabinet Pull 5 3/8" Antique Rose Patina



HP793 -8 Cabinet Pull 8 3/8" Antique Rose Patina









Cody Lever Passage Set 2.5" x 4.5" with HE647 Escutcheon Antique Rose Patina



HP794 Cabinet Knob 1.5" x 1.5" Antique Rose Patina

HP793 -12 **Cabinet Pull** 12 3/8"





# Sierra















HL159 Sierra Lever Passage Set with HE667 Escutcheon 2.5" x 4.5" Hot Wax Patina













HP797