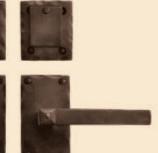

Cody Lever Passage Set 2.5" x 4.5" with HE647 Escutcheon Antique Rose Patina

HP794 Cabinet Knob 1.5" x 1.5" Antique Rose Patina

HP793 -12 **Cabinet Pull** 12 3/8"