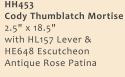

Cody Lever Passage Set 2.5" x 4.5" with HE647 Escutcheon Antique Rose Patina

HP794 Cabinet Knob 1.5" x 1.5" Antique Rose Patina

HP793 -12 **Cabinet Pull** 12 3/8"