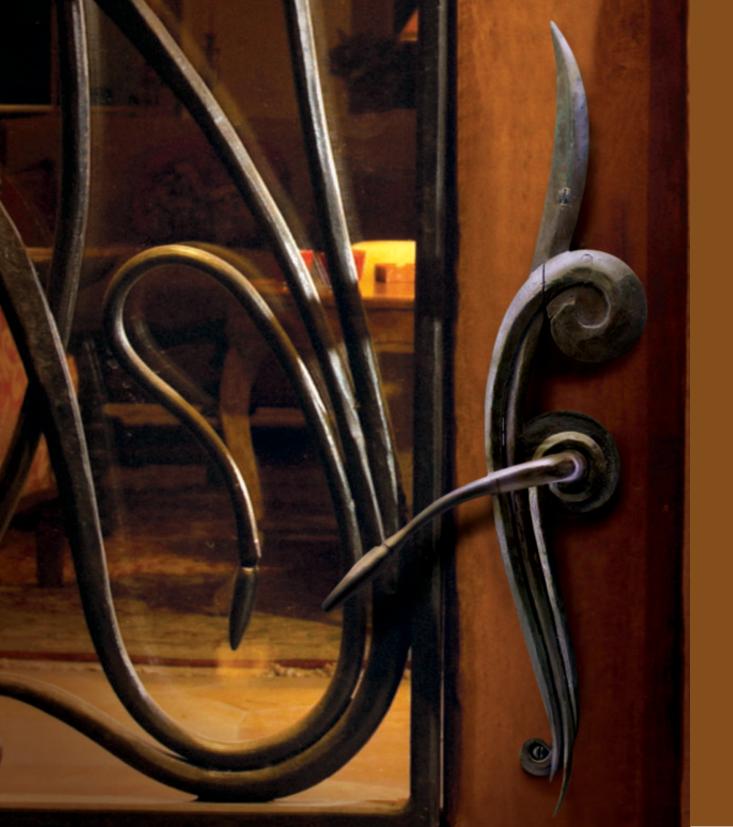

### HOSPITALITY & CUSTOM WORK

Hardware Renaissance's experienced
Hospitality team can elevate your
project with distinctive keyless entries
and other hardware customized to your
requirements. We are proud to be
featured in exclusive hotels and
vacation properties around
the world.

Our extensive custom work capabilities in hand forged iron and solid bronze allow you to make your vision a reality. Whether your wish is for a custom lever, knob, pull, accessory, or your logo on your hardware, we can help you make it happen, beautifully!