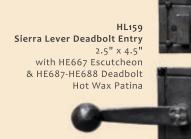

# Sierra

HL159 Sierra Lever Passage Set with HE667 Escutcheon 2.5" x 4.5" Hot Wax Patina

HP797-8 Cabinet Pull 8 1/4" Hot Wax Patina