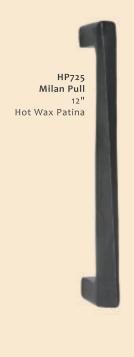

# Milan COLLECTION

Mortise Entry

with HL109 Lever

& HE621 Escutcheon Hot Wax Patina

2.5" x 18.5"

HL109L Milan Lever Lift & Slide Set 9" with HE605 Escutcheon & HP712 Flush Pull 2.5" x 8" Hot Wax Patina

HP766-8 Cabinet Pull