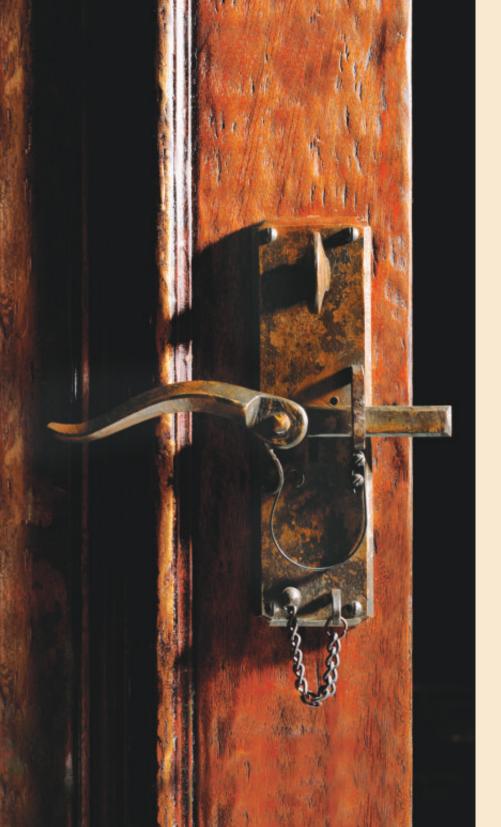

se



Antique Copper



Antique Bronze



French Red



Rush Highlights

















HP795-4 Cabinet Pull 4 3/8" Rust Highlights Patina



HP795-8 Cabinet Pull 8 3/8" Rust Highlights Patina



HP785 Door Pull 20" Rust Highlights Patina







HH441 Normandy Thumblatch Mortise Entry 3" x 20.5" with HS503 Vertical Strike-bar Latch Rust Highlights Patina







Ring Pull Deadbolt Entry with HE602 Escutcheon 3" x 6" & HE623-HE624 Deadbolt Hot Wax Patina





HH442 Seville Thumblatch Mortise Entry 3" x 20.5" with HK751 Knob & HE601 Escutcheon Antique Rose Patina







Forged Knob Deadbolt Entry with HE602 Escutcheon 3" x 6" with HE623-624 Deadbolt Hot Wax Patina











HK757 Mushroom Knob Deadbolt Entry with HE603 Escutcheon 3" x 3" & HE623-HE624 Deadbolt Hot Wax Patina



















Our signature collection of strike-bar latches is unparalleled.

Available in a variety of styles and functions, each hand forged by our master blacksmiths. They are definitely not just gate latches!







HS502 T-shaped Strike-bar Latch Entry 8.5" x 5.5" with HL111 Lever Hot Wax Patina



HS507 Bermuda Gate Latch Entry 5.25" x 3.25" Old Pawn Silver Patina

























HP793-5 Cabinet Pull 5 3/8" Antique Rose Patina



HP793 -8 Cabinet Pull 8 3/8" Antique Rose Patina









Cody Lever Passage Set 2.5" x 4.5" with HE647 Escutcheon Antique Rose Patina



HP794 Cabinet Knob 1.5" x 1.5" Antique Rose Patina

HP793 -12 **Cabinet Pull** 12 3/8"





# Sierra















HL159 Sierra Lever Passage Set with HE667 Escutcheon 2.5" x 4.5" Hot Wax Patina













HP797-8 Cabin