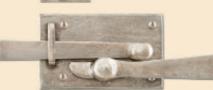

HK757 Mushroom Knob Deadbolt Entry with HE603 Escutcheon 3" x 3" & HE623-HE624 Deadbolt Hot Wax Patina

Our signature collection of strike-bar latches is unparalleled.

Available in a variety of styles and functions, each hand forged by our master blacksmiths. They are definitely not just gate latches!

HS502 T-shaped Strike-bar Latch Entry 8.5" x 5.5" with HL111 Lever Hot Wax Patina

HS507 Bermuda Gate Latch Entry 5.25" x 3.25" Old Pawn Silver Patina

HP793-5 Cabinet Pull 5 3/8" Antique Rose Patina

HP793 -8 Cabinet Pull 8 3/8" Antique Rose Patina