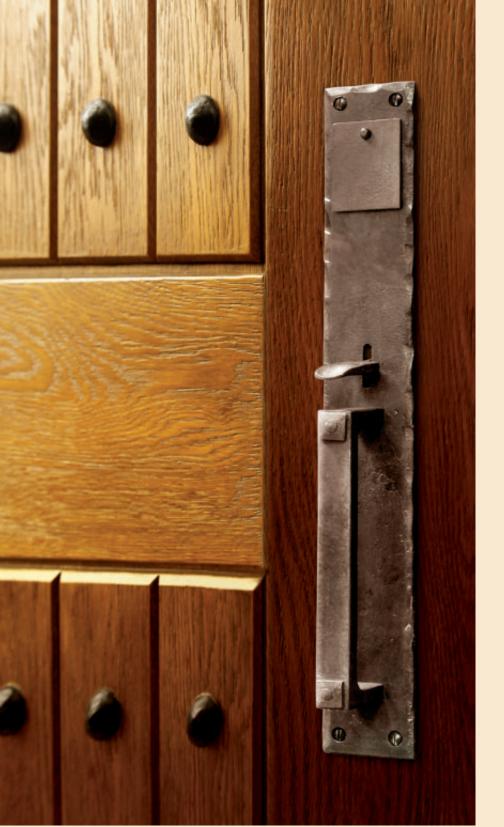

### HAND FORGED IRON HARDWARE

Each piece is entirely hand-forged by master blacksmiths, not cast or made from a mold. Each product is precision engineered for all types of modern doors and locks.

No company in the world has the complete range of genuine hand forged iron hardware like Hardware Renaissance.