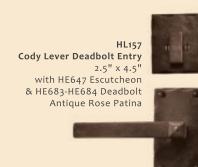

Cody Lever Passage Set 2.5" x 4.5" with HE647 Escutcheon Antique Rose Patina

HP794 Cabinet Knob 1.5" x 1.5" Antique Rose Patina

HP793 -12 **Cabinet Pull** 12 3/8"