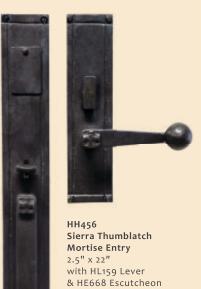

# Sierra

HL159 Sierra Lever Passage Set with HE667 Escutcheon 2.5" x 4.5" Hot Wax Patina

HP797-8 Cabinet Pull 8 1/4" Hot Wax Patina