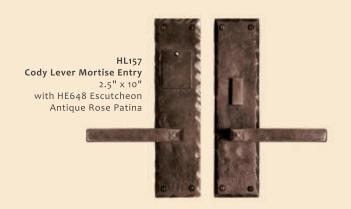

Cody Lever Passage Set 2.5" x 4.5" with HE647 Escutcheon Antique Rose Patina

HP794 Cabinet Knob 1.5" x 1.5" Antique Rose Patina

HP793 -12 **Cabinet Pull** 12 3/8"