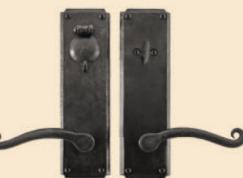

Ring Pull Deadbolt Entry with HE602 Escutcheon 3" x 6" & HE623-HE624 Deadbolt Hot Wax Patina

HH442 Seville Thumblatch Mortise Entry 3" x 20.5" with HK751 Knob & HE601 Escutcheon Antique Rose Patina

Forged Knob Deadbolt Entry with HE602 Escutcheon 3" x 6" with HE623-624 Deadbolt Hot Wax Patina