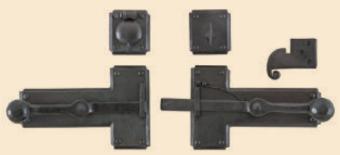

HK757 Mushroom Knob Deadbolt Entry with HE603 Escutcheon 3" x 3" & HE623-HE624 Deadbolt Hot Wax Patina

Our signature collection of strike-bar latches is unparalleled.

Available in a variety of styles and functions, each hand forged by our master blacksmiths. They are definitely not just gate latches!