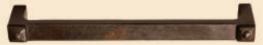

Cody Lever Passage Set 2.5" x 4.5" with HE647 Escutcheon Antique Rose Patina

HP794 Cabinet Knob 1.5" x 1.5" Antique Rose Patina

HP793 -12 **Cabinet Pull** 12 3/8"