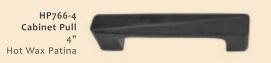

# Milan COLLECTION

Mortise Entry

with HL109 Lever

& HE621 Escutcheon Hot Wax Patina

2.5" x 18.5"

HL109L Milan Lever Lift & Slide Set 9" with HE605 Escutcheon & HP712 Flush Pull 2.5" x 8" Hot Wax Patina

HP766-8 Cabinet Pull