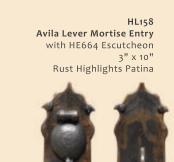

HP795-4 Cabinet Pull 4 3/8" Rust Highlights Patina

HP795-8 Cabinet Pull 8 3/8" Rust Highlights Patina

HP785 Door Pull 20" Rust Highlights Patina

HH441 Normandy Thumblatch Mortise Entry 3" x 20.5" with HS503 Vertical Strike-bar Latch Rust Highlights Patina

Ring Pull Deadbolt Entry with HE602 Escutcheon 3" x 6" & HE623-HE624 Deadbolt Hot Wax Patina

HH442 Seville Thumblatch Mortise Entry 3" x 20.5" with HK751 Knob & HE601 Escutcheon Antique Rose Patina

Forged Knob Deadbolt Entry with HE602 Escutcheon 3" x 6" with HE623-624 Deadbolt Hot Wax Patina