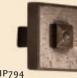

Cody Lever Passage Set 2.5" x 4.5" with HE647 Escutcheon Antique Rose Patina

HP794 Cabinet Knob 1.5" x 1.5" Antique Rose Patina

HP793 -12 **Cabinet Pull** 12 3/8"