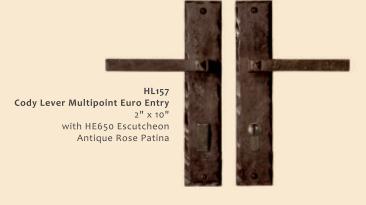

Cody Lever Passage Set 2.5" x 4.5" with HE647 Escutcheon Antique Rose Patina

HP794 Cabinet Knob 1.5" x 1.5" Antique Rose Patina

HP793 -12 **Cabinet Pull** 12 3/8"