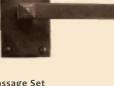

Cody Lever Passage Set 2.5" x 4.5" with HE647 Escutcheon Antique Rose Patina

HP794 Cabinet Knob 1.5" x 1.5" Antique Rose Patina

HP793 -12 **Cabinet Pull** 12 3/8"