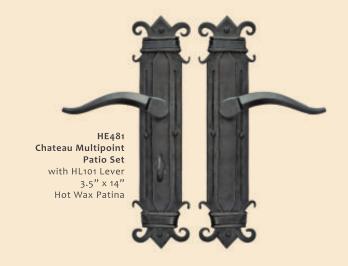

Rose



Antique Copper



Antique Bronze



French Red



Rush Highlights

















HP795-4 Cabinet Pull 4 3/8" Rust Highlights Patina



HP795-8 Cabinet Pull 8 3/8" Rust Highlights Patina



HP785 Door Pull 20" Rust Highlights Patina







HH441 Normandy Thumblatch Mortise Entry 3" x 20.5" with HS503 Vertical Strike-bar Latch Rust Highlights Patina







Ring Pull Deadbolt Entry with HE602 Escutcheon 3" x 6" & HE623-HE624 Deadbolt Hot Wax Patina





HH442 Seville Thumblatch Mortise Entry 3" x 20.5" with HK751 Knob & HE601 Escutcheon Antique Rose Patina







Forged Knob Deadbolt Entry with HE602 Escutcheon 3" x 6" with HE623-624 Deadbolt Hot Wax Patina











HK757 Mushroom Knob Deadbolt Entry with HE603 Escutcheon 3" x 3" & HE623-HE624 Deadbolt Hot Wax Patina



















Our signature collection of strike-bar latches is unparalleled.

Available in a variety of styles and functions, each hand forged by our master blacksmiths. They are definitely not just gate latches!







HS502 T-shaped Strike-bar Latch Entry 8.5" x 5.5" with HL111 Lever Hot Wax Patina



HS507 Bermuda Gate Latch Entry 5.25" x 3.25" Old Pawn Silver Patina

























HP793-5 Cabinet Pull 5 3/8" Antique Rose Patina



HP793 -8 Cabinet Pull 8 3/8" Antique Rose Patina









Cody Lever Passage Set 2.5" x 4.5" with HE647 Escutcheon Antique Rose Patina



HP794 Cabinet Knob 1.5" x 1.5" Antique Rose Patina

HP793 -12 **Cabinet Pull** 12 3/8"





# Sierra















HL159 Sierra Lever Passage Set with HE667 Escutcheon 2.5" x 4.5" Hot Wax Patina













HP797-8 Cab