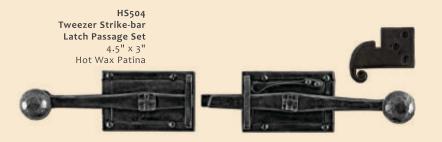

HK757 Mushroom Knob Deadbolt Entry with HE603 Escutcheon 3" x 3" & HE623-HE624 Deadbolt Hot Wax Patina

Our signature collection of strike-bar latches is unparalleled.

Available in a variety of styles and functions, each hand forged by our master blacksmiths. They are definitely not just gate latches!