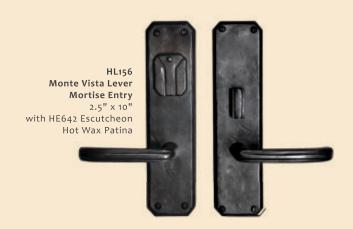

## Monte Vista

HP791-4 Cabinet Pull

HP791-8 Cabinet Pull

8 3/8"

Hot Wax Patina

4 3/8" Hot Wax Patina

HL156 Monte Vista Lever Passage Set with HE643 Escutcheon 2.5" x 4.5"