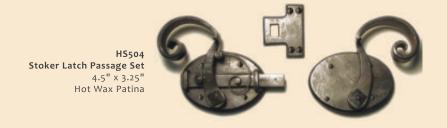

HK757 Mushroom Knob Deadbolt Entry with HE603 Escutcheon 3" x 3" & HE623-HE624 Deadbolt Hot Wax Patina

Our signature collection of strike-bar latches is unparalleled.

Available in a variety of styles and functions, each hand forged by our master blacksmiths. They are definitely not just gate latches!