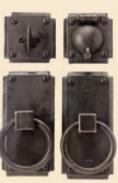

Ring Pull Deadbolt Entry with HE602 Escutcheon 3" x 6" & HE623-HE624 Deadbolt Hot Wax Patina

HH442 Seville Thumblatch Mortise Entry 3" x 20.5" with HK751 Knob & HE601 Escutcheon Antique Rose Patina

Forged Knob Deadbolt Entry with HE602 Escutcheon 3" x 6" with HE623-624 Deadbolt Hot Wax Patina

HK757 Mushroom Knob Deadbolt Entry with HE603 Escutcheon 3" x 3" & HE623-HE624 Deadbolt Hot Wax Patina

Our signature collection of strike-bar latches is unparalleled.

Available in a variety of styles and functions, each hand forged by our master blacksmiths. They are definitely not just gate latches!