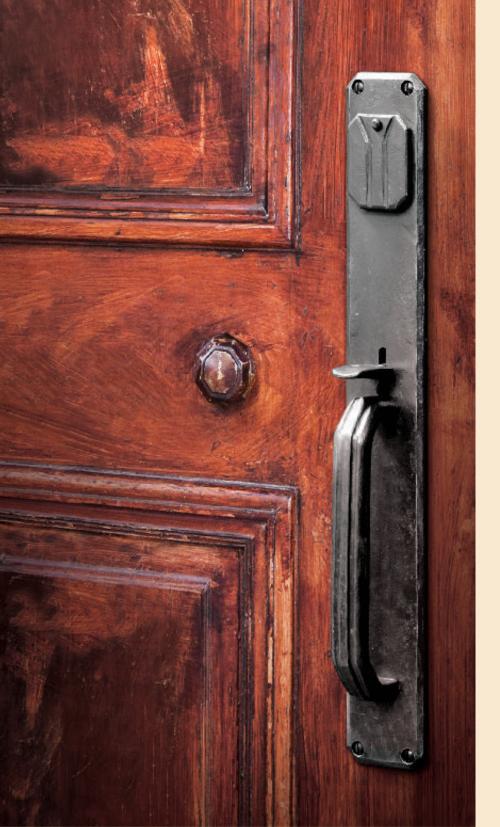

## Monte Vista

HP791-4 Cabinet Pull

HP791-8 Cabinet Pull

8 3/8"

Hot Wax Patina

4 3/8" Hot Wax Patina

HL156 Monte Vista Lever Passage Set with HE643 Escutcheon 2.5" x 4.5"