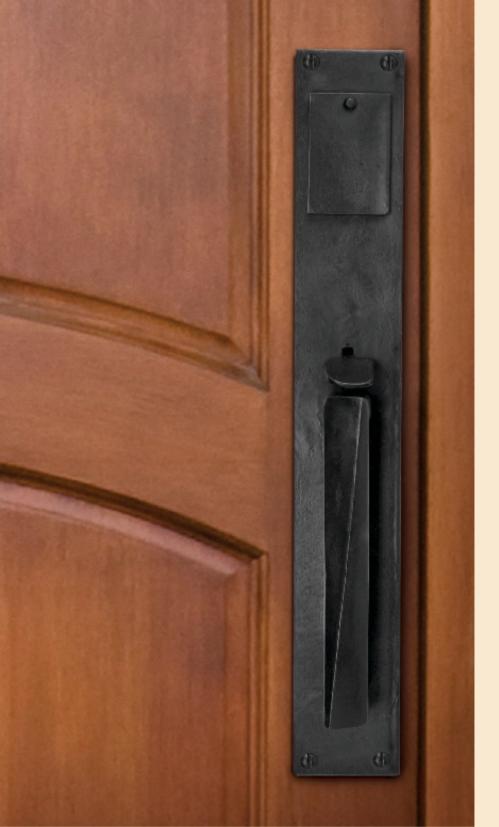

# Milan COLLECTION

Mortise Entry

with HL109 Lever

& HE621 Escutcheon Hot Wax Patina

2.5" x 18.5"

HL109L Milan Lever Lift & Slide Set 9" with HE605 Escutcheon & HP712 Flush Pull 2.5" x 8" Hot Wax Patina

HP766-8 Cabinet Pull