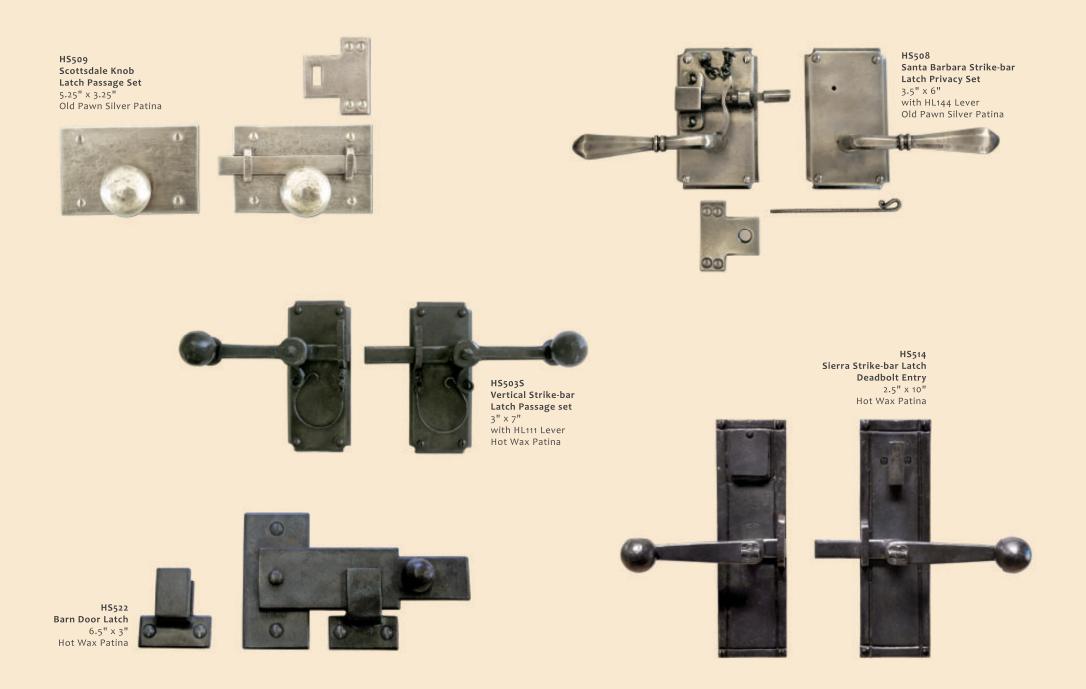

HK757 Mushroom Knob Deadbolt Entry with HE603 Escutcheon 3" x 3" & HE623-HE624 Deadbolt Hot Wax Patina

Our signature collection of strike-bar latches is unparalleled.

Available in a variety of styles and functions, each hand forged by our master blacksmiths. They are definitely not just gate latches!

HS502 T-shaped Strike-bar Latch Entry 8.5" x 5.5" with HL111 Lever Hot Wax Patina

HS507 Bermuda Gate Latch Entry 5.25" x 3.25" Old Pawn Silver Patina

HP793-5 Cabinet Pull 5 3/8" Antique Rose Patina

HP793 -8 Cabinet Pull 8 3/8" Antique Rose Patina