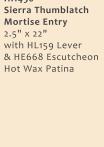

# Sierra

HL159 Sierra Lever Passage Set with HE667 Escutcheon 2.5" x 4.5" Hot Wax Patina

HP797-8 Cabinet Pull 8 1/4" Hot Wax Patina