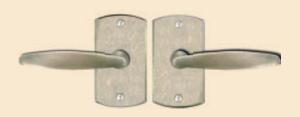

HP707S-4 Cabinet Pull 4 1/4" Old Pawn Silver Patina

HL155 El Secreto Lever Passage Set with HE645 Escutcheon 2.5" x 4.5" Hot Wax Patina