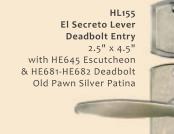

HP707S-4 Cabinet Pull 4 1/4" Old Pawn Silver Patina

HL155 El Secreto Lever Passage Set with HE645 Escutcheon 2.5" x 4.5" Hot Wax Patina