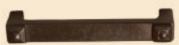

Cody Lever Passage Set 2.5" x 4.5" with HE647 Escutcheon Antique Rose Patina

HP794 Cabinet Knob 1.5" x 1.5" Antique Rose Patina

HP793 -12 **Cabinet Pull** 12 3/8"