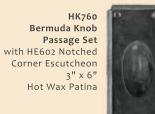

HK757 Mushroom Knob Deadbolt Entry with HE603 Escutcheon 3" x 3" & HE623-HE624 Deadbolt Hot Wax Patina

Our signature collection of strike-bar latches is unparalleled.

Available in a variety of styles and functions, each hand forged by our master blacksmiths. They are definitely not just gate latches!