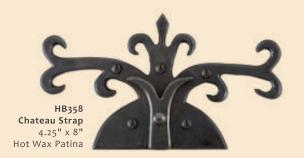

e Rose



Antique Copper



Antique Bronze



French Red



Rush Highlights

















HP795-4 Cabinet Pull 4 3/8" Rust Highlights Patina



HP795-8 Cabinet Pull 8 3/8" Rust Highlights Patina



HP785 Door Pull 20" Rust Highlights Patina







HH441 Normandy Thumblatch Mortise Entry 3" x 20.5" with HS503 Vertical Strike-bar Latch Rust Highlights Patina







Ring Pull Deadbolt Entry with HE602 Escutcheon 3" x 6" & HE623-HE624 Deadbolt Hot Wax Patina





HH442 Seville Thumblatch Mortise Entry 3" x 20.5" with HK751 Knob & HE601 Escutcheon Antique Rose Patina







Forged Knob Deadbolt Entry with HE602 Escutcheon 3" x 6" with HE623-624 Deadbolt Hot Wax Patina











HK757 Mushroom Knob Deadbolt Entry with HE603 Escutcheon 3" x 3" & HE623-HE624 Deadbolt Hot Wax Patina



















Our signature collection of strike-bar latches is unparalleled.

Available in a variety of styles and functions, each hand forged by our master blacksmiths. They are definitely not just gate latches!







HS502 T-shaped Strike-bar Latch Entry 8.5" x 5.5" with HL111 Lever Hot Wax Patina



HS507 Bermuda Gate Latch Entry 5.25" x 3.25" Old Pawn Silver Patina

























HP793-5 Cabinet Pull 5 3/8" Antique Rose Patina



HP793 -8 Cabinet Pull 8 3/8" Antique Rose Patina









Cody Lever Passage Set 2.5" x 4.5" with HE647 Escutcheon Antique Rose Patina



HP794 Cabinet Knob 1.5" x 1.5" Antique Rose Patina

HP793 -12 **Cabinet Pull** 12 3/8"





# Sierra















HL159 Sierra Lever Passage Set with HE667 Escutcheon 2.5" x 4.5" Hot Wax Patina













HP797-8 C