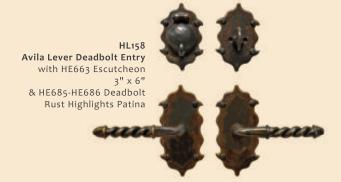

HK757 Mushroom Knob Deadbolt Entry with HE603 Escutcheon 3" x 3" & HE623-HE624 Deadbolt Hot Wax Patina

Our signature collection of strike-bar latches is unparalleled.

Available in a variety of styles and functions, each hand forged by our master blacksmiths. They are definitely not just gate latches!