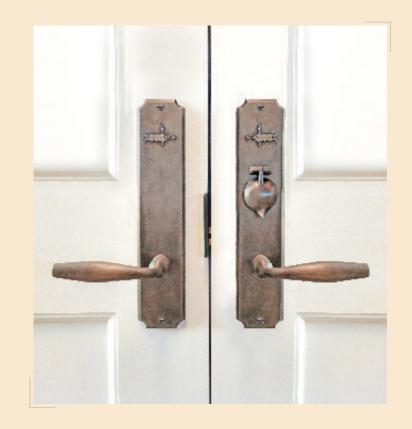

Ring Pull Deadbolt Entry with HE602 Escutcheon 3" x 6" & HE623-HE624 Deadbolt Hot Wax Patina

HH442 Seville Thumblatch Mortise Entry 3" x 20.5" with HK751 Knob & HE601 Escutcheon Antique Rose Patina

Forged Knob Deadbolt Entry with HE602 Escutcheon 3" x 6" with HE623-624 Deadbolt Hot Wax Patina