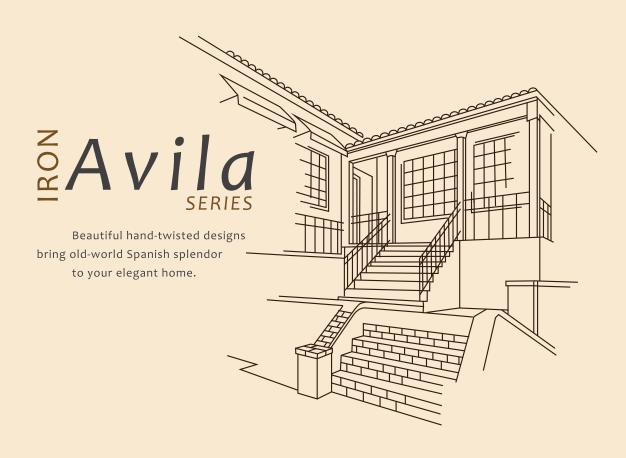

### HAND FORGED IRON HARDWARE

Each piece is entirely hand-forged by master blacksmiths, not cast or made from a mold. Each product is precision engineered for all types of modern doors and locks.

No company in the world has the complete range of genuine hand forged iron hardware like Hardware Renaissance.

Hardware Renaissance offers hand forged iron hardware in many distinctive patinas – all hand applied by patina artists.