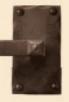

Cody Lever Passage Set 2.5" x 4.5" with HE647 Escutcheon Antique Rose Patina

HP794 Cabinet Knob 1.5" x 1.5" Antique Rose Patina

HP793 -12 **Cabinet Pull** 12 3/8"