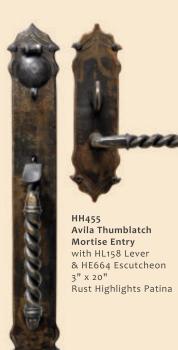

HP795-4 Cabinet Pull 4 3/8" Rust Highlights Patina

HP795-8 Cabinet Pull 8 3/8" Rust Highlights Patina

HP785 Door Pull 20" Rust Highlights Patina

HH441 Normandy Thumblatch Mortise Entry 3" x 20.5" with HS503 Vertical Strike-bar Latch Rust Highlights Patina

Ring Pull Deadbolt Entry with HE602 Escutcheon 3" x 6" & HE623-HE624 Deadbolt Hot Wax Patina

HH442 Seville Thumblatch Mortise Entry 3" x 20.5" with HK751 Knob & HE601 Escutcheon Antique Rose Patina

Forged Knob Deadbolt Entry with HE602 Escutcheon 3" x 6" with HE623-624 Deadbolt Hot Wax Patina