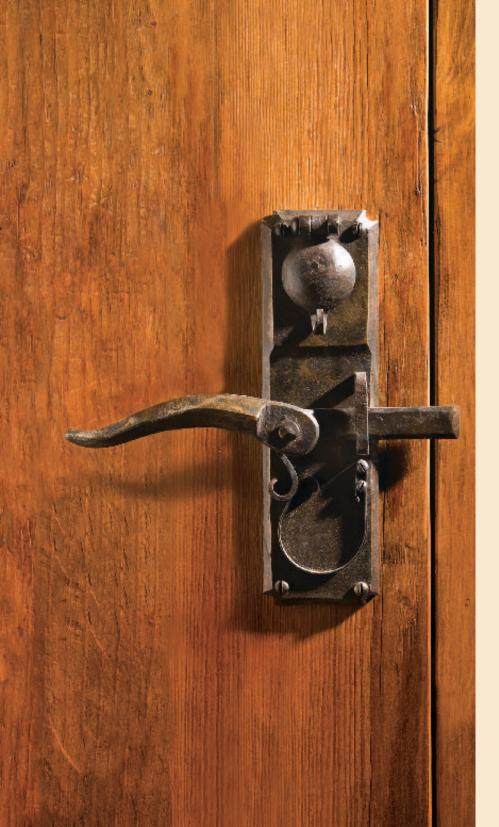

### HAND FORGED IRON HARDWARE

Each piece is entirely hand-forged by master blacksmiths, not cast or made from a mold. Each product is precision engineered for all types of modern doors and locks.

No company in the world has the complete range of genuine hand forged iron hardware like Hardware Renaissance.

Hardware Renaissance offers hand forged iron hardware in many distinctive patinas – all hand applied by patina artists.