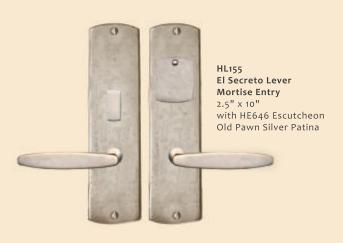

# El Secreto COLLECTION

Clean, contemporary lines and curves add grace to our El Secreto Collection. At home from a Cape Cod cottage to a Southern California contemporary, it showcases timeless design and craftsmanship.

HP707S-4 Cabinet Pull 4 1/4" Old Pawn Silver Patina

HL155 El Secreto Lever Passage Set with HE645 Escutcheon 2.5" x 4.5" Hot Wax Patina