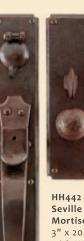

Ring Pull Deadbolt Entry with HE602 Escutcheon 3" x 6" & HE623-HE624 Deadbolt Hot Wax Patina

HH442 Seville Thumblatch Mortise Entry 3" x 20.5" with HK751 Knob & HE601 Escutcheon Antique Rose Patina

Forged Knob Deadbolt Entry with HE602 Escutcheon 3" x 6" with HE623-624 Deadbolt Hot Wax Patina