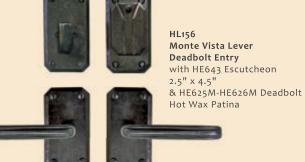

## Monte Vista

HP791-4 Cabinet Pull

HP791-8 Cabinet Pull

8 3/8"

Hot Wax Patina

4 3/8" Hot Wax Patina

HL156 Monte Vista Lever Passage Set with HE643 Escutcheon 2.5" x 4.5"