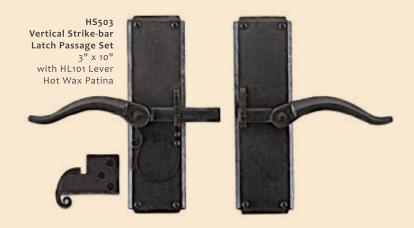

HK757 Mushroom Knob Deadbolt Entry with HE603 Escutcheon 3" x 3" & HE623-HE624 Deadbolt Hot Wax Patina

Our signature collection of strike-bar latches is unparalleled.

Available in a variety of styles and functions, each hand forged by our master blacksmiths. They are definitely not just gate latches!

HS502 T-shaped Strike-bar Latch Entry 8.5" x 5.5" with HL111 Lever Hot Wax Patina

HS507 Bermuda Gate Latch Entry 5.25" x 3.25" Old Pawn Silver Patina

HP793-5 Cabinet Pull 5 3/8" Antique Rose Patina

HP793 -8 Cabinet Pull 8 3/8" Antique Rose Patina