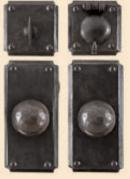

HK757 Mushroom Knob Deadbolt Entry with HE603 Escutcheon 3" x 3" & HE623-HE624 Deadbolt Hot Wax Patina

Our signature collection of strike-bar latches is unparalleled.

Available in a variety of styles and functions, each hand forged by our master blacksmiths. They are definitely not just gate latches!