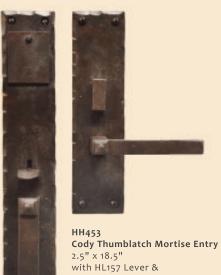

Cody Lever Passage Set 2.5" x 4.5" with HE647 Escutcheon Antique Rose Patina

HP794 Cabinet Knob 1.5" x 1.5" Antique Rose Patina

HP793 -12 **Cabinet Pull** 12 3/8"