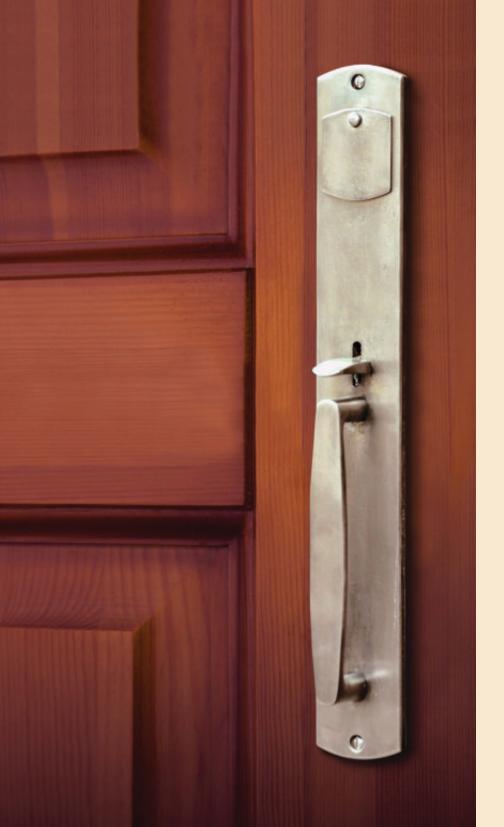

r Latch Entry 8.5" x 5.5" with HL111 Lever Hot Wax Patina



HS507 Bermuda Gate Latch Entry 5.25" x 3.25" Old Pawn Silver Patina

























HP793-5 Cabinet Pull 5 3/8" Antique Rose Patina



HP793 -8 Cabinet Pull 8 3/8" Antique Rose Patina









Cody Lever Passage Set 2.5" x 4.5" with HE647 Escutcheon Antique Rose Patina



HP794 Cabinet Knob 1.5" x 1.5" Antique Rose Patina

HP793 -12 **Cabinet Pull** 12 3/8"





# Sierra















HL159 Sierra Lever Passage Set with HE667 Escutcheon 2.5" x 4.5" Hot Wax Patina













HP797-8 Cabinet Pull 8 1/4" Hot Wax Patina







## Monte Vista









HP791-4 Cabinet Pull

HP791-8 Cabinet Pull

8 3/8"

Hot Wax Patina

4 3/8" Hot Wax Patina





HL156 Monte Vista Lever Passage Set with HE643 Escutcheon 2.5" x 4.5"











# El Secreto COLLECTION

Clean, contemporary lines and curves add grace to our El Secreto Collection. At home from a Cape Cod cottage to a Southern California contemporary, it showcases timeless design and craftsmanship.













HP707S-4 Cabinet Pull 4 1/4" Old Pawn Silver Patina



HL155 El Secreto Lever Passage Set with HE645 Escutcheon 2.5" x 4.5" Hot Wax Patina









# Milan COLLECTION





Mortise Entry

with HL109 Lever

& HE621 Escutcheon Hot Wax Patina

2.5" x 18.5"









HL109L Milan Lever Lift & Slide Set 9" with HE605 Escutcheon & HP712 Flush Pull 2.5" x 8" Hot Wax Patina













HP766-8 Cabinet Pull



### HOSPITALITY & CUSTOM WORK

Hardware Renaissance's experienced
Hospitality team can elevate your
project with distinctive keyless entries
and other hardware