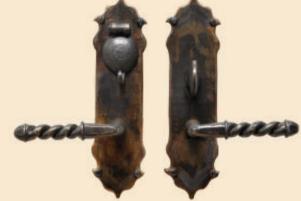

HK757 Mushroom Knob Deadbolt Entry with HE603 Escutcheon 3" x 3" & HE623-HE624 Deadbolt Hot Wax Patina

Our signature collection of strike-bar latches is unparalleled.

Available in a variety of styles and functions, each hand forged by our master blacksmiths. They are definitely not just gate latches!