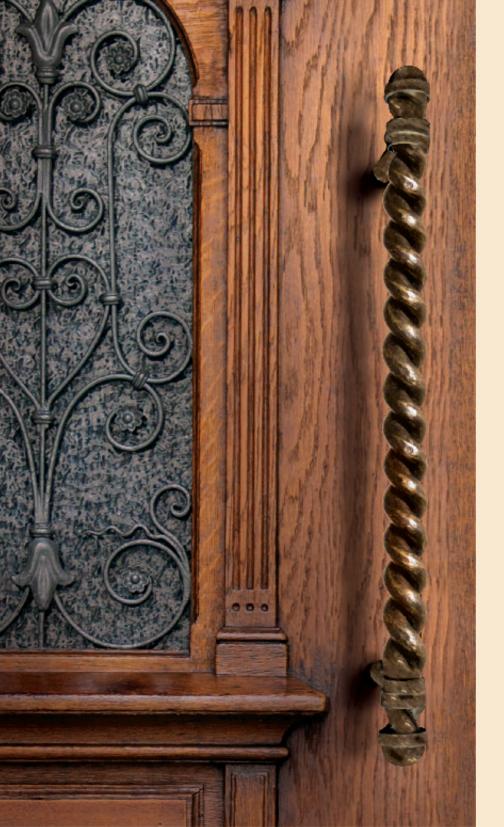

### HAND FORGED IRON HARDWARE

Each piece is entirely hand-forged by master blacksmiths, not cast or made from a mold. Each product is precision engineered for all types of modern doors and locks.

No company in the world has the complete range of genuine hand forged iron hardware like Hardware Renaissance.

Hardware Renaissance offers hand forged iron hardware in many distinctive patinas – all hand applied by patina artists.