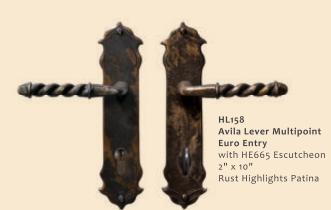

HP795-4 Cabinet Pull 4 3/8" Rust Highlights Patina

HP795-8 Cabinet Pull 8 3/8" Rust Highlights Patina

HP785 Door Pull 20" Rust Highlights Patina

HH441 Normandy Thumblatch Mortise Entry 3" x 20.5" with HS503 Vertical Strike-bar Latch Rust Highlights Patina

Ring Pull Deadbolt Entry with HE602 Escutcheon 3" x 6" & HE623-HE624 Deadbolt Hot Wax Patina

HH442 Seville Thumblatch Mortise Entry 3" x 20.5" with HK751 Knob & HE601 Escutcheon Antique Rose Patina

Forged Knob Deadbolt Entry with HE602 Escutcheon 3" x 6" with HE623-624 Deadbolt Hot Wax Patina