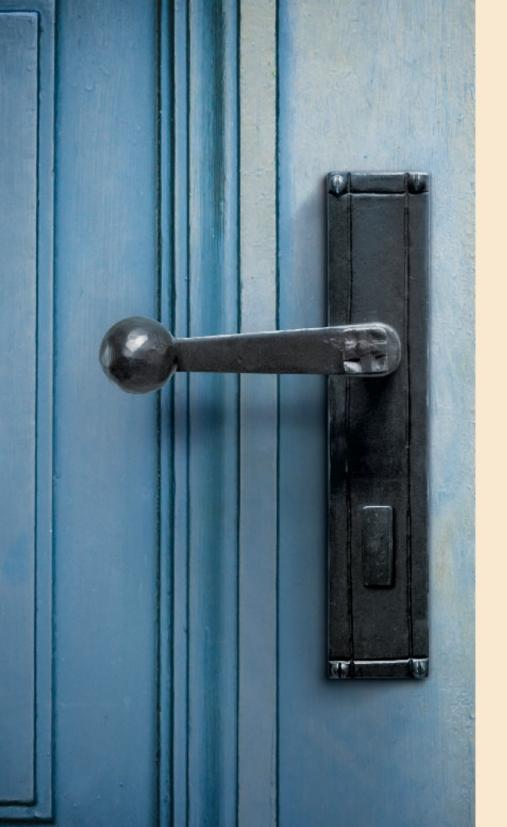

# Sierra

HL159 Sierra Lever Passage Set with HE667 Escutcheon 2.5" x 4.5" Hot Wax Patina

HP797-8 Cabinet Pull 8 1/4" Hot Wax Patina