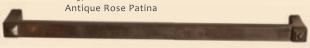

HS502 T-shaped Strike-bar Latch Entry 8.5" x 5.5" with HL111 Lever Hot Wax Patina

HS507 Bermuda Gate Latch Entry 5.25" x 3.25" Old Pawn Silver Patina

HP793-5 Cabinet Pull 5 3/8" Antique Rose Patina

HP793 -8 Cabinet Pull 8 3/8" Antique Rose Patina

Cody Lever Passage Set 2.5" x 4.5" with HE647 Escutcheon Antique Rose Patina

HP794 Cabinet Knob 1.5" x 1.5" Antique Rose Patina

HP793 -12 **Cabinet Pull** 12 3/8"