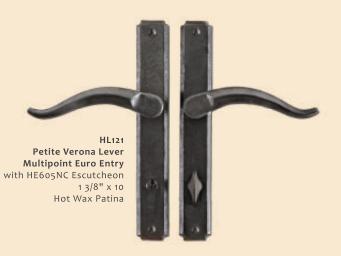

Ring Pull Deadbolt Entry with HE602 Escutcheon 3" x 6" & HE623-HE624 Deadbolt Hot Wax Patina

HH442 Seville Thumblatch Mortise Entry 3" x 20.5" with HK751 Knob & HE601 Escutcheon Antique Rose Patina

Forged Knob Deadbolt Entry with HE602 Escutcheon 3" x 6" with HE623-624 Deadbolt Hot Wax Patina