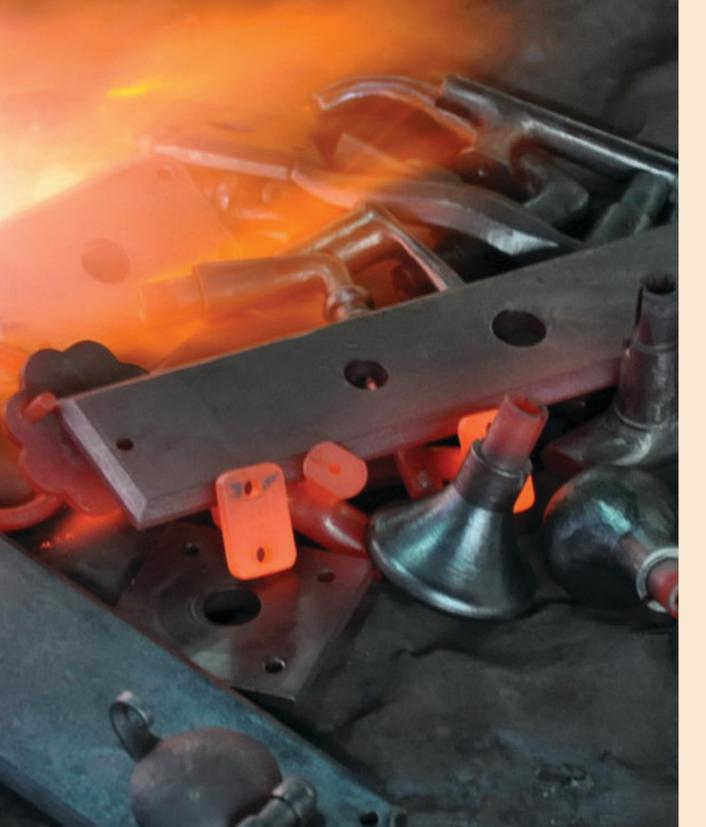

### HAND FORGED IRON HARDWARE

Each piece is entirely hand-forged by master blacksmiths, not cast or made from a mold. Each product is precision engineered for all types of modern doors and locks.

No company in the world has the complete range of genuine hand forged iron hardware like Hardware Renaissance.

Hardware Renaissance offers hand forged iron hardware in many distinctive patinas – all hand applied by patina artists.