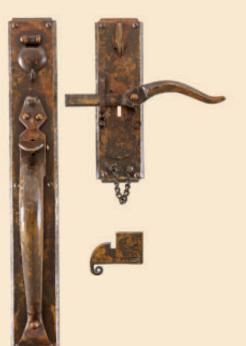

### HAND FORGED IRON HARDWARE

Each piece is entirely hand-forged by master blacksmiths, not cast or made from a mold. Each product is precision engineered for all types of modern doors and locks.

No company in the world has the complete range of genuine hand forged iron hardware like Hardware Renaissance.

Hardware Renaissance offers hand forged iron hardware in many distinctive patinas – all hand applied by patina artists.