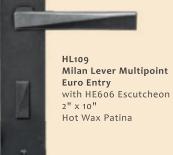

# Milan COLLECTION

Mortise Entry

with HL109 Lever

& HE621 Escutcheon Hot Wax Patina

2.5" x 18.5"

HL109L Milan Lever Lift & Slide Set 9" with HE605 Escutcheon & HP712 Flush Pull 2.5" x 8" Hot Wax Patina

HP766-8 Cabinet Pull