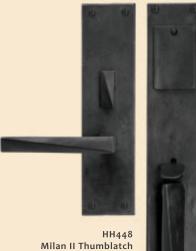

# Milan COLLECTION

Mortise Entry

with HL109 Lever

& HE621 Escutcheon Hot Wax Patina

2.5" x 18.5"

HL109L Milan Lever Lift & Slide Set 9" with HE605 Escutcheon & HP712 Flush Pull 2.5" x 8" Hot Wax Patina

HP766-8 Cabinet Pull