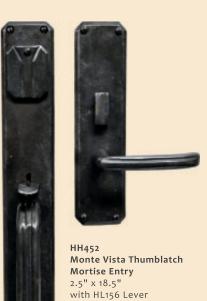

## Monte Vista

HP791-4 Cabinet Pull

HP791-8 Cabinet Pull

8 3/8"

Hot Wax Patina

4 3/8" Hot Wax Patina

HL156 Monte Vista Lever Passage Set with HE643 Escutcheon 2.5" x 4.5"