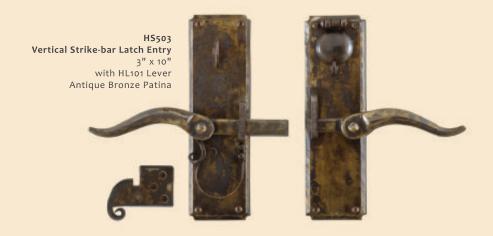

HK757 Mushroom Knob Deadbolt Entry with HE603 Escutcheon 3" x 3" & HE623-HE624 Deadbolt Hot Wax Patina

Our signature collection of strike-bar latches is unparalleled.

Available in a variety of styles and functions, each hand forged by our master blacksmiths. They are definitely not just gate latches!

HS502 T-shaped Strike-bar Latch Entry 8.5" x 5.5" with HL111 Lever Hot Wax Patina

HS507 Bermuda Gate Latch Entry 5.25" x 3.25" Old Pawn Silver Patina

HP793-5 Cabinet Pull 5 3/8" Antique Rose Patina

HP793 -8 Cabinet Pull 8 3/8" Antique Rose Patina