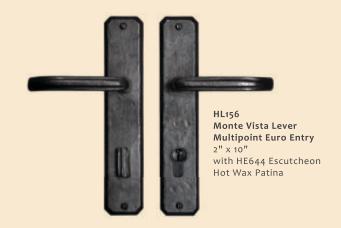

## Monte Vista

HP791-4 Cabinet Pull

HP791-8 Cabinet Pull

8 3/8"

Hot Wax Patina

4 3/8" Hot Wax Patina

HL156 Monte Vista Lever Passage Set with HE643 Escutcheon 2.5" x 4.5"