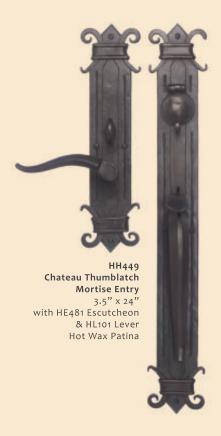

Antique Rose



Antique Copper



Antique Bronze



French Red



Rush Highlights

















HP795-4 Cabinet Pull 4 3/8" Rust Highlights Patina



HP795-8 Cabinet Pull 8 3/8" Rust Highlights Patina



HP785 Door Pull 20" Rust Highlights Patina







HH441 Normandy Thumblatch Mortise Entry 3" x 20.5" with HS503 Vertical Strike-bar Latch Rust Highlights Patina







Ring Pull Deadbolt Entry with HE602 Escutcheon 3" x 6" & HE623-HE624 Deadbolt Hot Wax Patina





HH442 Seville Thumblatch Mortise Entry 3" x 20.5" with HK751 Knob & HE601 Escutcheon Antique Rose Patina







Forged Knob Deadbolt Entry with HE602 Escutcheon 3" x 6" with HE623-624 Deadbolt Hot Wax Patina











HK757 Mushroom Knob Deadbolt Entry with HE603 Escutcheon 3" x 3" & HE623-HE624 Deadbolt Hot Wax Patina



















Our signature collection of strike-bar latches is unparalleled.

Available in a variety of styles and functions, each hand forged by our master blacksmiths. They are definitely not just gate latches!







HS502 T-shaped Strike-bar Latch Entry 8.5" x 5.5" with HL111 Lever Hot Wax Patina



HS507 Bermuda Gate Latch Entry 5.25" x 3.25" Old Pawn Silver Patina

























HP793-5 Cabinet Pull 5 3/8" Antique Rose Patina



HP793 -8 Cabinet Pull 8 3/8" Antique Rose Patina









Cody Lever Passage Set 2.5" x 4.5" with HE647 Escutcheon Antique Rose Patina



HP794 Cabinet Knob 1.5" x 1.5" Antique Rose Patina

HP793 -12 **Cabinet Pull** 12 3/8"





# Sierra















HL159 Sierra Lever Passage Set with HE667 Escutcheon 2.5" x 4.5" Hot Wax Patina













HP7