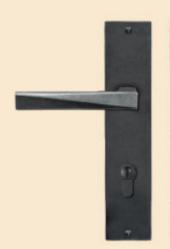

# Milan COLLECTION

Mortise Entry

with HL109 Lever

& HE621 Escutcheon Hot Wax Patina

2.5" x 18.5"

HL109L Milan Lever Lift & Slide Set 9" with HE605 Escutcheon & HP712 Flush Pull 2.5" x 8" Hot Wax Patina

HP766-8 Cabinet Pull