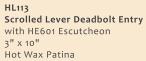

Ring Pull Deadbolt Entry with HE602 Escutcheon 3" x 6" & HE623-HE624 Deadbolt Hot Wax Patina

HH442 Seville Thumblatch Mortise Entry 3" x 20.5" with HK751 Knob & HE601 Escutcheon Antique Rose Patina

Forged Knob Deadbolt Entry with HE602 Escutcheon 3" x 6" with HE623-624 Deadbolt Hot Wax Patina