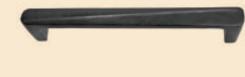

HS502 T-shaped Strike-bar Latch Entry 8.5" x 5.5" with HL111 Lever Hot Wax Patina

HS507 Bermuda Gate Latch Entry 5.25" x 3.25" Old Pawn Silver Patina

HP793-5 Cabinet Pull 5 3/8" Antique Rose Patina

HP793 -8 Cabinet Pull 8 3/8" Antique Rose Patina