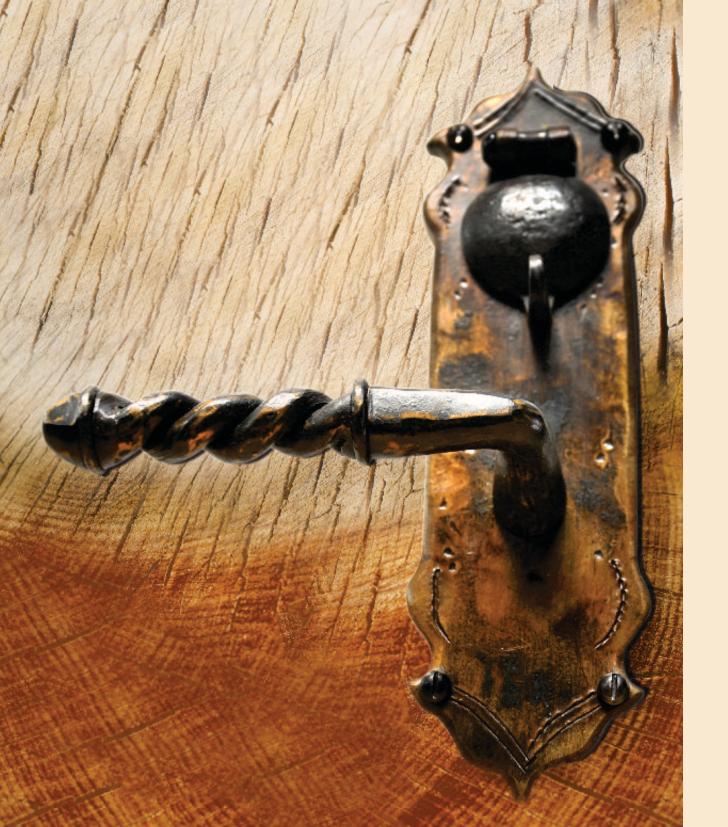

### HAND FORGED IRON HARDWARE

Each piece is entirely hand-forged by master blacksmiths, not cast or made from a mold. Each product is precision engineered for all types of modern doors and locks.

No company in the world has the complete range of genuine hand forged iron hardware like Hardware Renaissance.

Hardware Renaissance offers hand forged iron hardware in many distinctive patinas – all hand applied by patina artists.

### Patinas

Satin Nickel

Old Pawn Silver

Antique Rose

Antique Copper

Antique Bronze

French Red

Rush Highlights