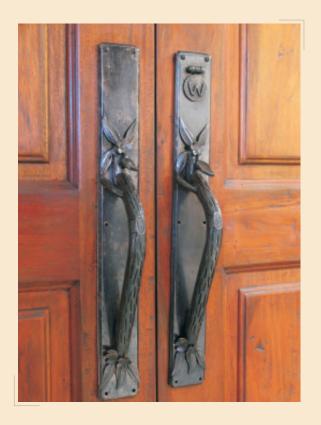

### HAND FORGED IRON HARDWARE

Each piece is entirely hand-forged by master blacksmiths, not cast or made from a mold. Each product is precision engineered for all types of modern doors and locks.

No company in the world has the complete range of genuine hand forged iron hardware like Hardware Renaissance.

Hardware Renaissance offers hand forged iron hardware in many distinctive patinas – all hand applied by patina artists.