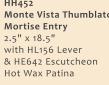

## Monte Vista

HP791-4 Cabinet Pull

HP791-8 Cabinet Pull

8 3/8"

Hot Wax Patina

4 3/8" Hot Wax Patina

HL156 Monte Vista Lever Passage Set with HE643 Escutcheon 2.5" x 4.5"