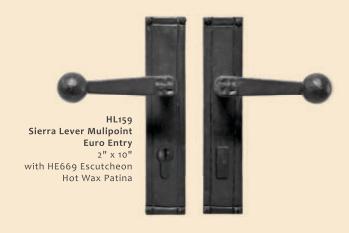

# Sierra

HL159 Sierra Lever Passage Set with HE667 Escutcheon 2.5" x 4.5" Hot Wax Patina

HP797-8 Cabinet Pull 8 1/4" Hot Wax Patina