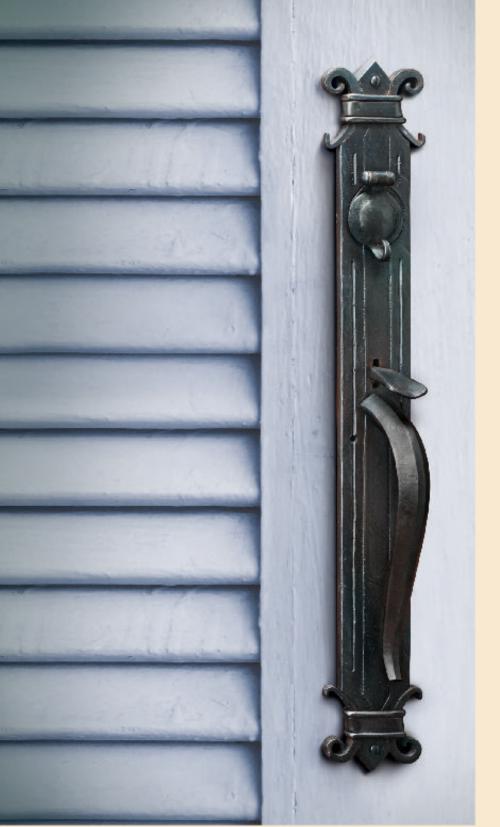

### HAND FORGED IRON HARDWARE

Each piece is entirely hand-forged by master blacksmiths, not cast or made from a mold. Each product is precision engineered for all types of modern doors and locks.

No company in the world has the complete range of genuine hand forged iron hardware like Hardware Renaissance.

Hardware Renaissance offers hand forged iron hardware in many distinctive patinas – all hand applied by patina artists.