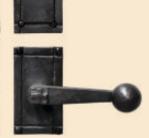

# Sierra

HL159 Sierra Lever Passage Set with HE667 Escutcheon 2.5" x 4.5" Hot Wax Patina

HP797-8 Cabinet Pull 8 1/4" Hot Wax Patina