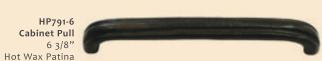

## Monte Vista

HP791-4 Cabinet Pull

HP791-8 Cabinet Pull

8 3/8"

Hot Wax Patina

4 3/8" Hot Wax Patina

HL156 Monte Vista Lever Passage Set with HE643 Escutcheon 2.5" x 4.5"