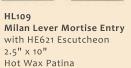

# Milan COLLECTION

Mortise Entry

with HL109 Lever

& HE621 Escutcheon Hot Wax Patina

2.5" x 18.5"

HL109L Milan Lever Lift & Slide Set 9" with HE605 Escutcheon & HP712 Flush Pull 2.5" x 8" Hot Wax Patina

HP766-8 Cabinet Pull