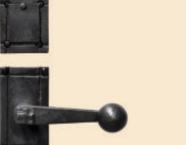

Ring Pull Deadbolt Entry with HE602 Escutcheon 3" x 6" & HE623-HE624 Deadbolt Hot Wax Patina

HH442 Seville Thumblatch Mortise Entry 3" x 20.5" with HK751 Knob & HE601 Escutcheon Antique Rose Patina

Forged Knob Deadbolt Entry with HE602 Escutcheon 3" x 6" with HE623-624 Deadbolt Hot Wax Patina