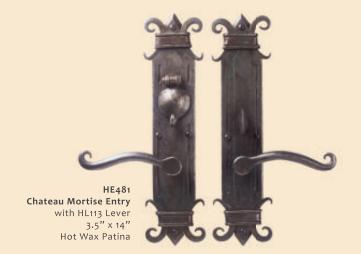

que Rose



Antique Copper



Antique Bronze



French Red



Rush Highlights

















HP795-4 Cabinet Pull 4 3/8" Rust Highlights Patina



HP795-8 Cabinet Pull 8 3/8" Rust Highlights Patina



HP785 Door Pull 20" Rust Highlights Patina







HH441 Normandy Thumblatch Mortise Entry 3" x 20.5" with HS503 Vertical Strike-bar Latch Rust Highlights Patina







Ring Pull Deadbolt Entry with HE602 Escutcheon 3" x 6" & HE623-HE624 Deadbolt Hot Wax Patina





HH442 Seville Thumblatch Mortise Entry 3" x 20.5" with HK751 Knob & HE601 Escutcheon Antique Rose Patina







Forged Knob Deadbolt Entry with HE602 Escutcheon 3" x 6" with HE623-624 Deadbolt Hot Wax Patina











HK757 Mushroom Knob Deadbolt Entry with HE603 Escutcheon 3" x 3" & HE623-HE624 Deadbolt Hot Wax Patina



















Our signature collection of strike-bar latches is unparalleled.

Available in a variety of styles and functions, each hand forged by our master blacksmiths. They are definitely not just gate latches!







HS502 T-shaped Strike-bar Latch Entry 8.5" x 5.5" with HL111 Lever Hot Wax Patina



HS507 Bermuda Gate Latch Entry 5.25" x 3.25" Old Pawn Silver Patina

























HP793-5 Cabinet Pull 5 3/8" Antique Rose Patina



HP793 -8 Cabinet Pull 8 3/8" Antique Rose Patina









Cody Lever Passage Set 2.5" x 4.5" with HE647 Escutcheon Antique Rose Patina



HP794 Cabinet Knob 1.5" x 1.5" Antique Rose Patina

HP793 -12 **Cabinet Pull** 12 3/8"





# Sierra















HL159 Sierra Lever Passage Set with HE667 Escutcheon 2.5" x 4.5" Hot Wax Patina













HP797-8