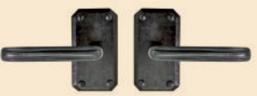

## Monte Vista

HP791-4 Cabinet Pull

HP791-8 Cabinet Pull

8 3/8"

Hot Wax Patina

4 3/8" Hot Wax Patina

HL156 Monte Vista Lever Passage Set with HE643 Escutcheon 2.5" x 4.5"