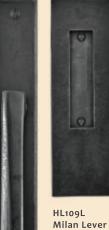

# Milan COLLECTION

Mortise Entry

with HL109 Lever

& HE621 Escutcheon Hot Wax Patina

2.5" x 18.5"

HL109L Milan Lever Lift & Slide Set 9" with HE605 Escutcheon & HP712 Flush Pull 2.5" x 8" Hot Wax Patina

HP766-8 Cabinet Pull