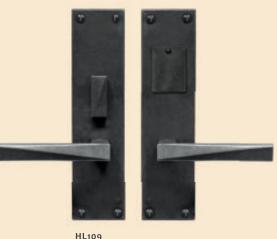

# Milan COLLECTION

Mortise Entry

with HL109 Lever

& HE621 Escutcheon Hot Wax Patina

2.5" x 18.5"

HL109L Milan Lever Lift & Slide Set 9" with HE605 Escutcheon & HP712 Flush Pull 2.5" x 8" Hot Wax Patina

HP766-8 Cabinet Pull