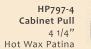

# Sierra

HL159 Sierra Lever Passage Set with HE667 Escutcheon 2.5" x 4.5" Hot Wax Patina

HP797-8 Cabinet Pull 8 1/4" Hot Wax Patina