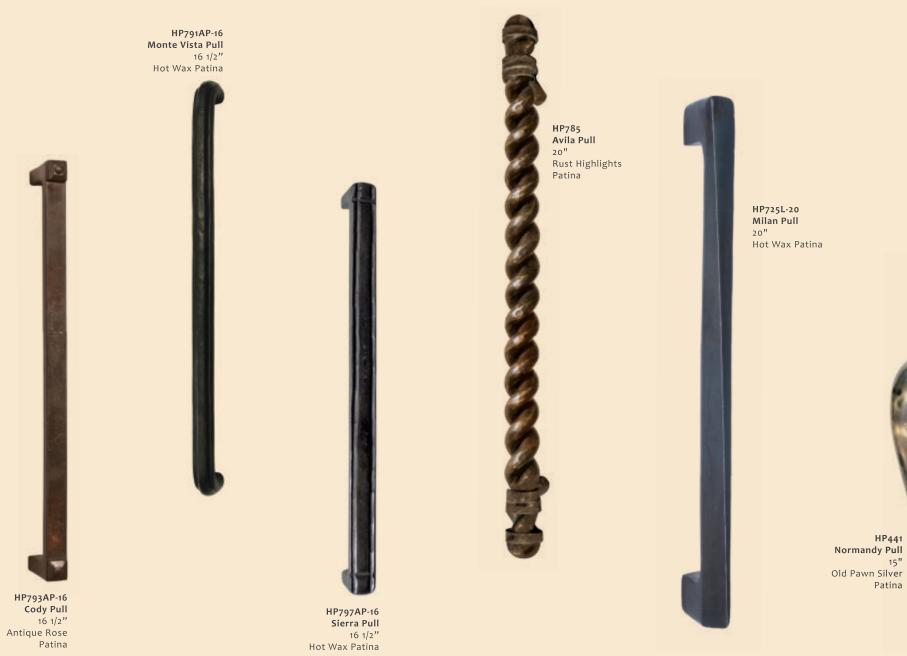

Rush Highlights

18"

HP783 Balboa Door Pull 2" x 19" Hot Wax Patina

HP707s El Secreto Pull 8" Old Pawn Silver Patina

HP705 East-West Pull 12" Old Pawn Silver Patina

HP773AP-12 Arc Pull 12.75" Hot Wax Patina

> HP705S East-West Pull 6"

Hot Wax Patina

**HP701S** Fishtail Pull 8" Hot Wax Patina

> HP701 Fishtail Pull 16" Antique Rose Patina

HP702 Rope Pull 16" with 18" Escutcheon Hot Wax Patina

Patina

**HP766-8 Milan Pull** 8" Hot Wax Patina