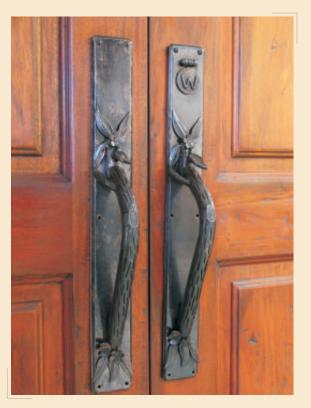

#### HAND FORGED IRON HARDWARE

Each piece is entirely hand-forged by master blacksmiths, not cast or made from a mold. Each product is precision engineered for all types of modern doors and locks. No company in the world has the complete range of genuine hand forged iron hardware like Hardware Renaissance.

Hardware Renaissance offers hand forged iron hardware in many distinctive patinas – all hand applied by patina artists.

## Patinas

Hot Wax

Satin Nickel

Old Pawn Silver

Antique Rose

Antique Copper

Antique Bronze

French Red