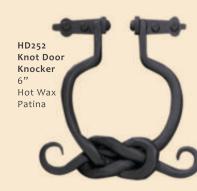

ornia Towel Ring Antique Rose Patina



#### Surface Bolts



#### Surface Bolts

HB281 Surface Bolt 18" Hot Wax Patina



HB285 Surface Bolt 6" Hot Wax Patina



Hot Wax Patina

Hinges & Hinge Straps

#### Door Stops & Hook-and-Eye



HD262 Floor Stop Antique Bronze Patina





HD261 Base Door Stop 3 3/4" Antique Bronze . Patina



#### Screen Door Hardware





HL131M-HE651 Mini Accent Lever Old Pawn Silver Patina



HC323





HC333 **Round Clavo** 2" Hot Wax Patina



HC362 Dome Clavo 1" Hot Wax Patina





HC363 Dome Clavo 2" Hot Wax Patina

#### Clavos

#### **Door Knockers**

# HD254 **Ring Door Knocker**

6" Hot Wax Patina



HD257 East-West II Door Knocker 6.5" Hot Wax Patina

> HD255 Twist Door Knocker 6" Antique Bronze Patina



East-West Door Knocker 4.75" Antique Rose Patina





HP710 Edge Pull 5" Hot Wax Patina



HP711 Flush Pull 3" x 10" Hot Wax Patina



HP713 Flush Pull 2.5" x 11" Hot Wax Patina

#### Pocket Door Hardware

HP714 Flush Pull 2.5" x 4" Old Pawn Silver Patina





HP711-PR Pocket Door Privacy Set 3" x 10" Antique Rose Patina



#### HOSPITALITY & CUSTOM WORK

Hardware Renaissance's experienced Hospitality team can elevate your project with distinctive keyless entries and other hardware customized to your requirements. We are proud to be featured in exclusive hotels and vacation properties around the world.

Our extensive custom work capabilities in hand forged iron and solid bronze allow you to make your vision a reality. Whether your wish is for a custom lever, knob, pull, accessory, or your logo on your hardware, we can help you make it hap