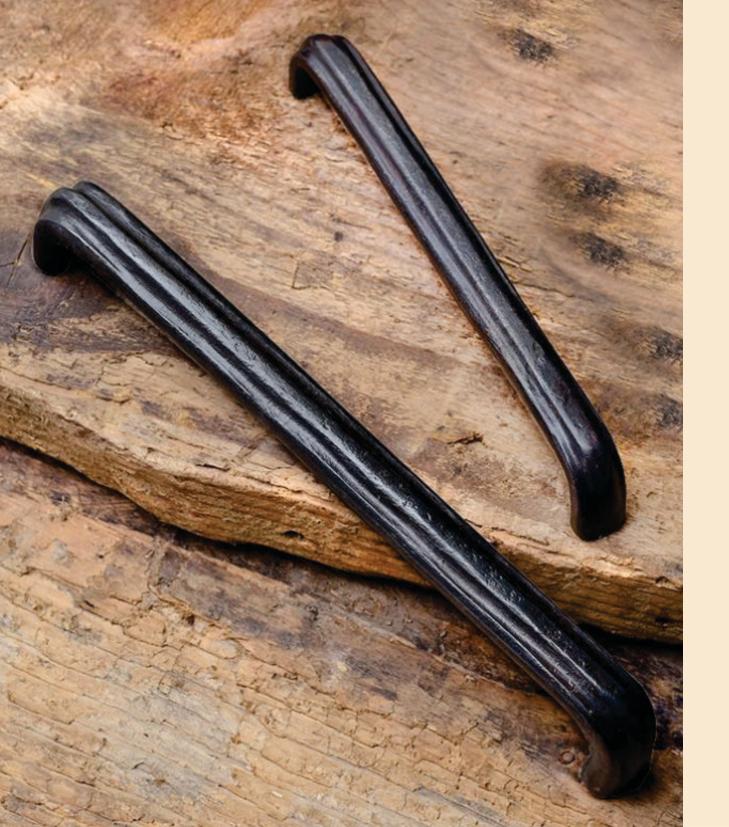

Rush Highlights

18"

HP783 Balboa Door Pull 2" x 19" Hot Wax Patina

HP707s El Secreto Pull 8" Old Pawn Silver Patina

HP705 East-West Pull 12" Old Pawn Silver Patina

HP773AP-12 Arc Pull 12.75" Hot Wax Patina