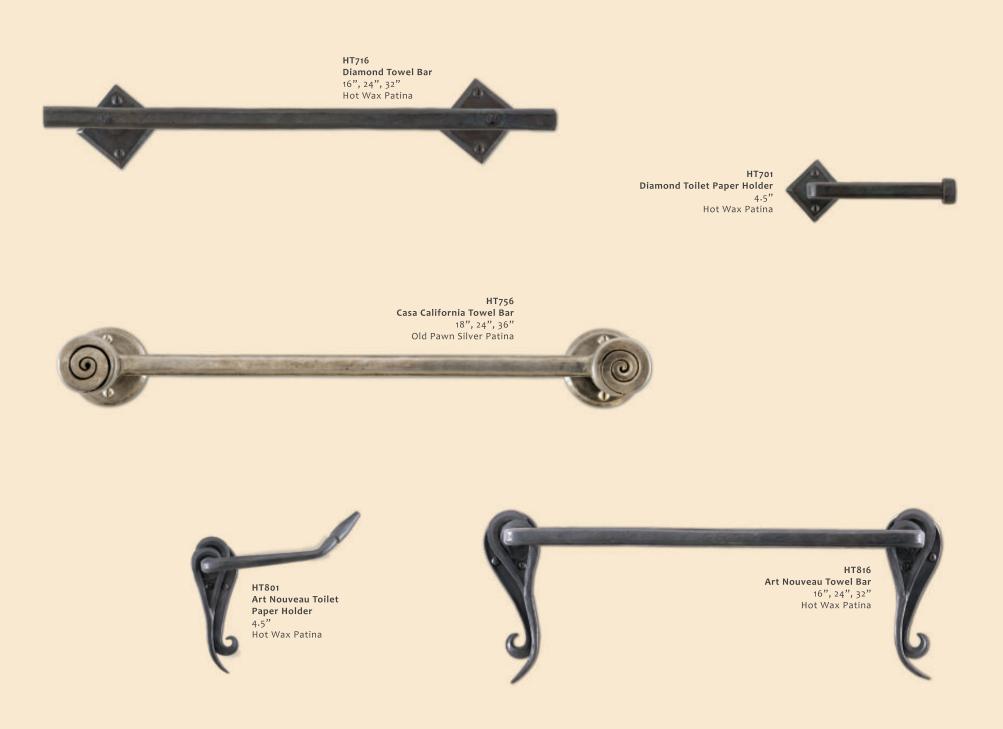

a

HP795-8 Avila Pull 8 3/8" Rust Highlights Patina









HP799 Dixon Knob 1.25" Hot Wax Patina



HP743 Pyramid Knob 1" Hot Wax Patina



HP735 East-West Knob 1 1/8" Hot Wax Patina









HP751 Aegean Pull 1"

Hot Wax Patina

HP762 Casa California Knob 6 1.25" Old Pawn Silver Patina



Antique Rose Patina

HP744 Pyramid Knob 2" Hot Wax Patina



HP763 Mushroom Knob 1.25" Hot Wax Patina



Martini Knob 1.25" Hot Wax Patina



HP758 Sunrise Knob 1.25" Antique Rose Patina



HP754 Scottsdale Pull 2.5" Old Pawn Silver Patina



HP732 Bungalow Cabinet Pull 3" x 1 7/8" Antique Copper Patina

HP761 Bin Pull 4" x 1 3/8" Antique Copper Patina



HP738 Melon Pull 1.25" Hot Wax Patina









HT703 East-West Robe Hook Hot Wax Patina







HT747 Casa California Towel Ring Antique Rose Patina



#### Surface Bolts



#### Surface Bolts

HB281 Surface Bolt 18" Hot Wax Patina



HB285 Surface Bolt 6" Hot Wax Patina



Hot Wax Patina

Hinges & Hinge Straps

#### Door Stops & Hook-and-Eye



HD262 Floor Stop Antique Bronze Patina





HD261 Base Door Stop 3 3/4" Antique Bronze . Patina



#### Screen Door Hardware





HL131M-HE651 Mini Accent Lever Old Pawn Silver Patina



HC323





HC333 **Round Clavo** 2" Hot Wax Patina



HC362 Dome Clavo 1" Hot Wax Patina





HC363 Dome Clavo 2" Hot Wax Patina

#### Clavos

#### **Door Knockers**

# HD254 **Ring Door Knocker**

6" Hot Wax Patina



HD257 East-West II Door Knocker 6.5" Hot Wax Patina

> HD255 Twist Door Knocker 6" Antique Bronze Patina



East-West Door Knocker 4.75" Antique Rose Patina





HP710 Edge Pull 5" Hot Wax Patina