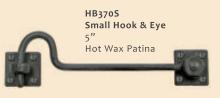

#### Door Stops & Hook-and-Eye

HD262 Floor Stop Antique Bronze Patina

HD261 Base Door Stop 3 3/4" Antique Bronze . Patina