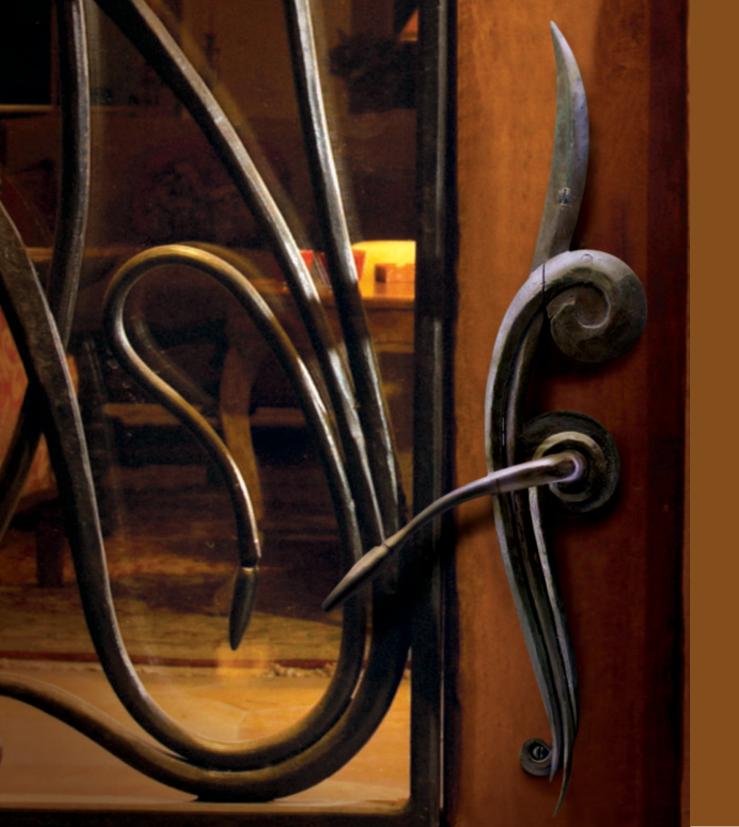

#### HOSPITALITY & CUSTOM WORK

Hardware Renaissance's experienced Hospitality team can elevate your project with distinctive keyless entries and other hardware customized to your requirements. We are proud to be featured in exclusive hotels and vacation properties around the world.

Our extensive custom work capabilities in hand forged iron and solid bronze allow you to make your vision a reality. Whether your wish is for a custom lever, knob, pull, accessory, or your logo on your hardware, we can help you make it happen, beautifully!