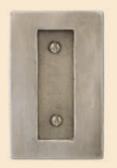

HP711 Flush Pull 3" x 10" Hot Wax Patina

HP713 Flush Pull 2.5" x 11" Hot Wax Patina