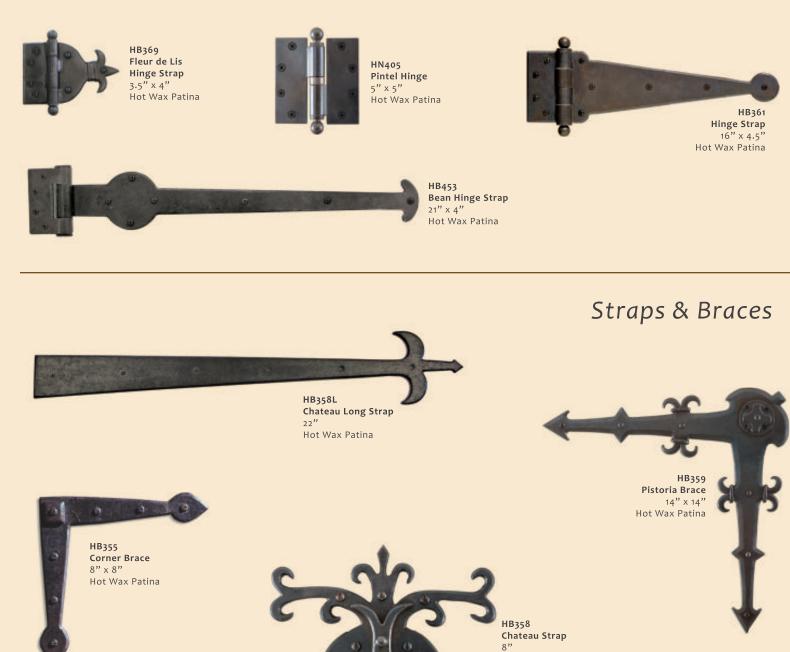

#### Surface Bolts

HB281 Surface Bolt 18" Hot Wax Patina

HB285 Surface Bolt 6" Hot Wax Patina

Hot Wax Patina

Hinges & Hinge Straps