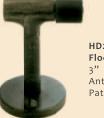

#### Door Stops & Hook-and-Eye

HD262 Floor Stop Antique Bronze Patina

HD261 Base Door Stop 3 3/4" Antique Bronze . Patina