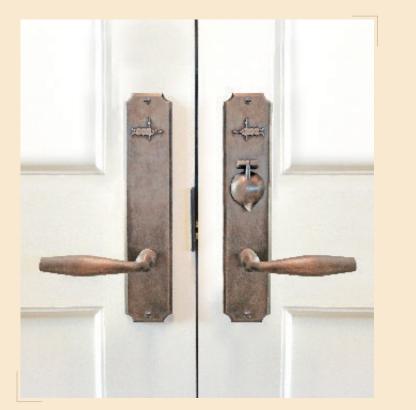

#### HAND FORGED IRON HARDWARE

Each piece is entirely hand-forged by master blacksmiths, not cast or made from a mold. Each product is precision engineered for all types of modern doors and locks. No company in the world has the complete range of genuine hand forged iron hardware like Hardware Renaissance.

Hardware Renaissance offers hand forged iron hardware in many distinctive patinas – all hand applied by patina artists.

## Patinas

Hot Wax

Satin Nickel

Old Pawn Silver

Antique Rose

Antique Copper

Antique Bronze

French Red