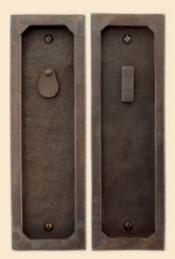

HP711 Flush Pull 3" x 10" Hot Wax Patina

HP713 Flush Pull 2.5" x 11" Hot Wax Patina

#### Pocket Door Hardware

HP714 Flush Pull 2.5" x 4" Old Pawn Silver Patina

HP711-PR Pocket Door Privacy Set 3" x 10" Antique Rose Patina