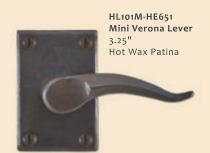

#### Screen Door Hardware

HL131M-HE651 Mini Accent Lever Old Pawn Silver Patina

HC323

HC333 **Round Clavo** 2" Hot Wax Patina

HC362 Dome Clavo 1" Hot Wax Patina

HC363 Dome Clavo 2" Hot Wax Patina