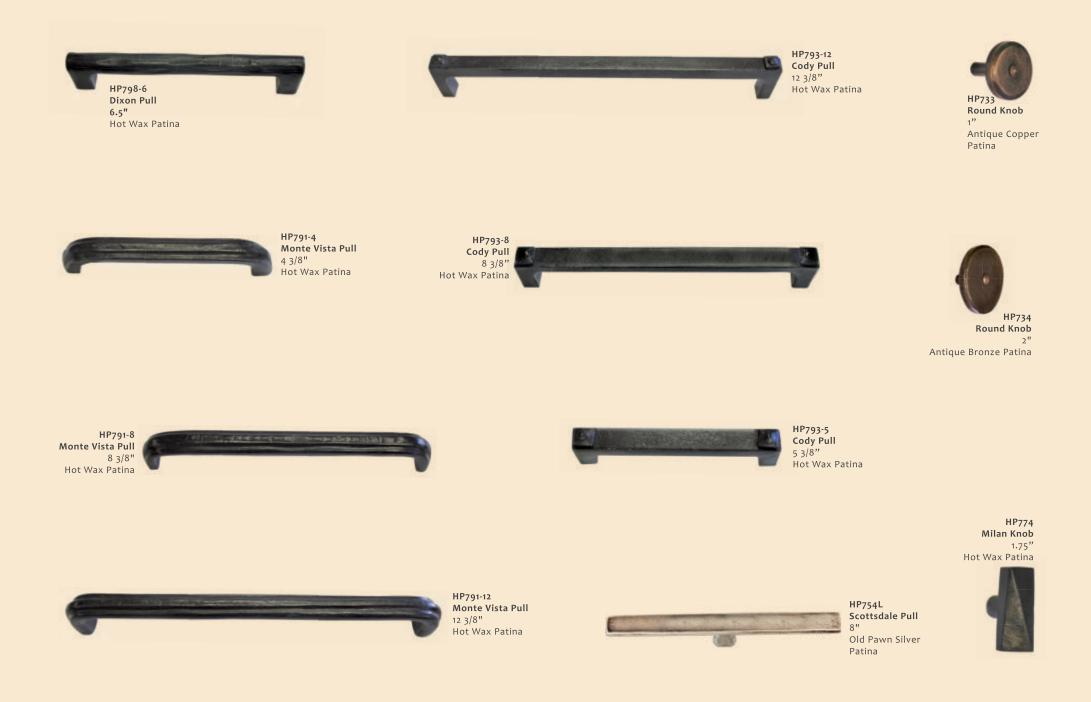

### Cabinet PULLS & KNOBS

HP765 Trio Pull 4" Rust Highlights Patina HP706S Trio Pull 8" Rust Highlights Patina

HP795-4 Avila Pull 4 3/8" Rust Highlights Patina

HP795-8 Avila Pull 8 3/8" Rust Highlights Patina

HP799 Dixon Knob 1.25" Hot Wax Patina

HP743 Pyramid Knob 1" Hot Wax Patina

HP735 East-West Knob 1 1/8" Hot Wax Patina

HP751 Aegean Pull 1"

Hot Wax Patina

HP762 Casa California Knob 6 1.25" Old Pawn Silver Patina

Antique Rose Patina

HP744 Pyramid Knob 2" Hot Wax Patina

HP763 Mushroom Knob 1.25" Hot Wax Patina

Martini Knob 1.25" Hot Wax Patina

HP758 Sunrise Knob 1.25" Antique Rose Patina

HP754 Scottsdale Pull 2.5" Old Pawn Silver Patina

HP732 Bungalow Cabinet Pull 3" x 1 7/8" Antique Copper Patina

HP761 Bin Pull 4" x 1 3/8" Antique Copper Patina

HP738 Melon Pull 1.25" Hot Wax Patina

HT703 East-West Robe Hook Hot Wax Patina

HT747 Casa California Towel Ring Antique Rose Patina