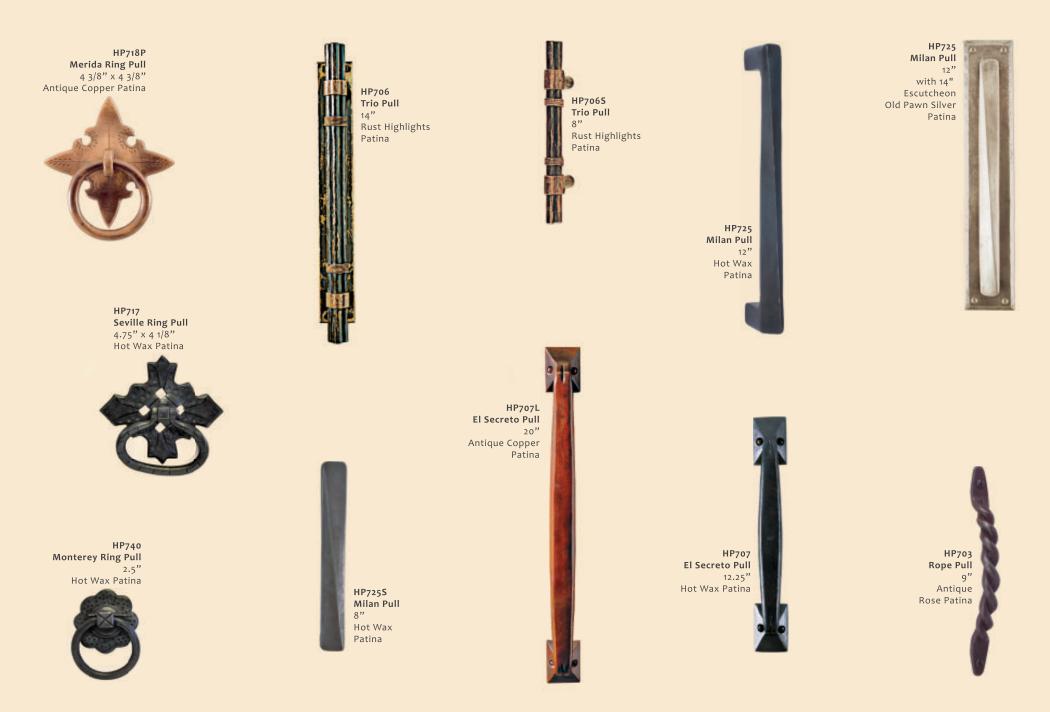

### Cabinet PULLS & KNOBS

HP765 Trio Pull 4" Rust Highlights Patina HP706S Trio Pull 8" Rust Highlights Patina

HP795-4 Avila Pull 4 3/8" Rust Highlights Patina

HP795-8 Avila Pull 8 3/8" Rust Highlights Patina

HP799 Dixon Knob 1.25" Hot Wax Patina

HP743 Pyramid Knob 1" Hot Wax Patina

HP735 East-West Knob 1 1/8" Hot Wax Patina

HP751 Aegean Pull 1"

Hot Wax Patina

HP762 Casa California Knob 6 1.25" Old Pawn Silver Patina

Antique Rose Patina

HP744 Pyramid Knob 2" Hot Wax Patina

HP763 Mushroom Knob 1.25" Hot Wax Patina

Martini Knob 1.25" Hot Wax Patina

HP758 Sunrise Knob 1.25" Antique Rose Patina

HP754 Scottsdale Pull 2.5" Old Pawn Silver Patina

HP732 Bungalow Cabinet Pull 3" x 1 7/8" Antique Copper Patina

HP761 Bin Pull 4" x 1 3/8" Antique Copper Patina

HP738 Melon Pull 1.25" Hot Wax Patina

HT703 East-West Robe Hook Hot Wax Patina

HT747 Casa California Towel Ring Antique Rose Patina