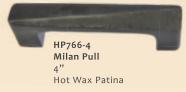

> HP705S East-West Pull 6"

Hot Wax Patina

**HP701S** Fishtail Pull 8" Hot Wax Patina

> HP701 Fishtail Pull 16" Antique Rose Patina

HP702 Rope Pull 16" with 18" Escutcheon Hot Wax Patina

Patina

**HP766-8 Milan Pull** 8" Hot Wax Patina