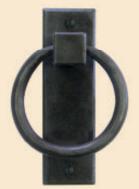

# HD254 **Ring Door Knocker**

6" Hot Wax Patina

HD257 East-West II Door Knocker 6.5" Hot Wax Patina

> HD255 Twist Door Knocker 6" Antique Bronze Patina

East-West Door Knocker 4.75" Antique Rose Patina

HP710 Edge Pull 5" Hot Wax Patina