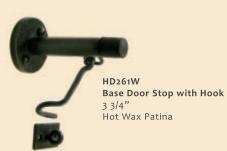

#### Door Stops & Hook-and-Eye

HD262 Floor Stop Antique Bronze Patina

HD261 Base Door Stop 3 3/4" Antique Bronze . Patina