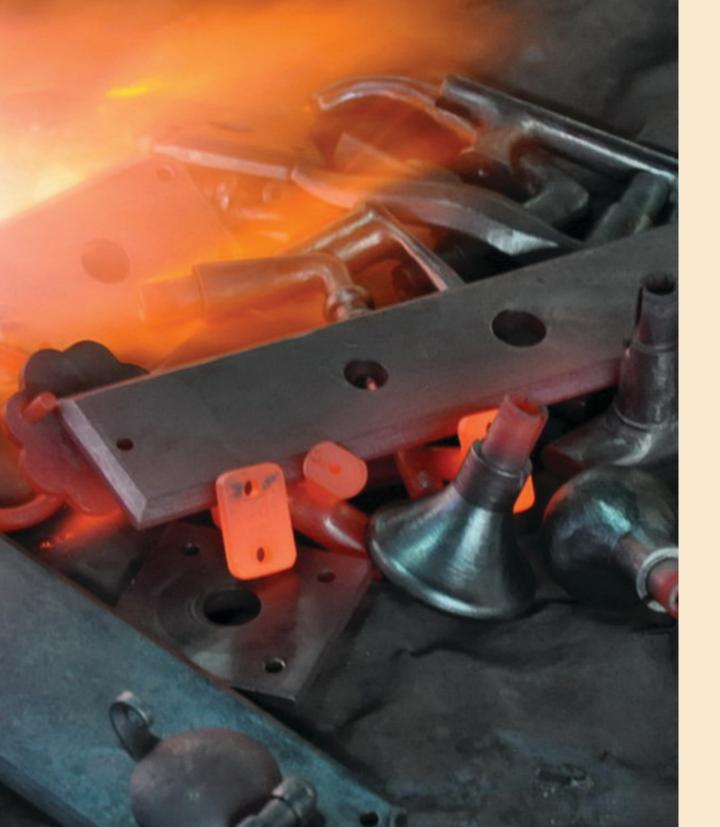

#### HAND FORGED IRON HARDWARE

Each piece is entirely hand-forged by master blacksmiths, not cast or made from a mold. Each product is precision engineered for all types of modern doors and locks. No company in the world has the complete range of genuine hand forged iron hardware like Hardware Renaissance.