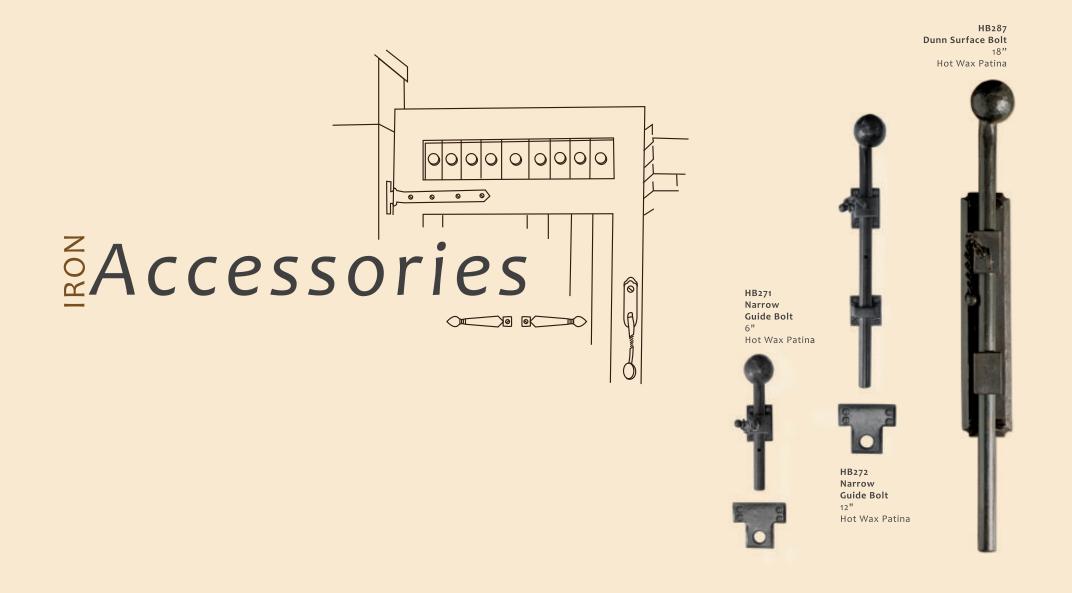

#### Surface Bolts

#### Surface Bolts

HB281 Surface Bolt 18" Hot Wax Patina

HB285 Surface Bolt 6" Hot Wax Patina

Hot Wax Patina

Hinges & Hinge Straps