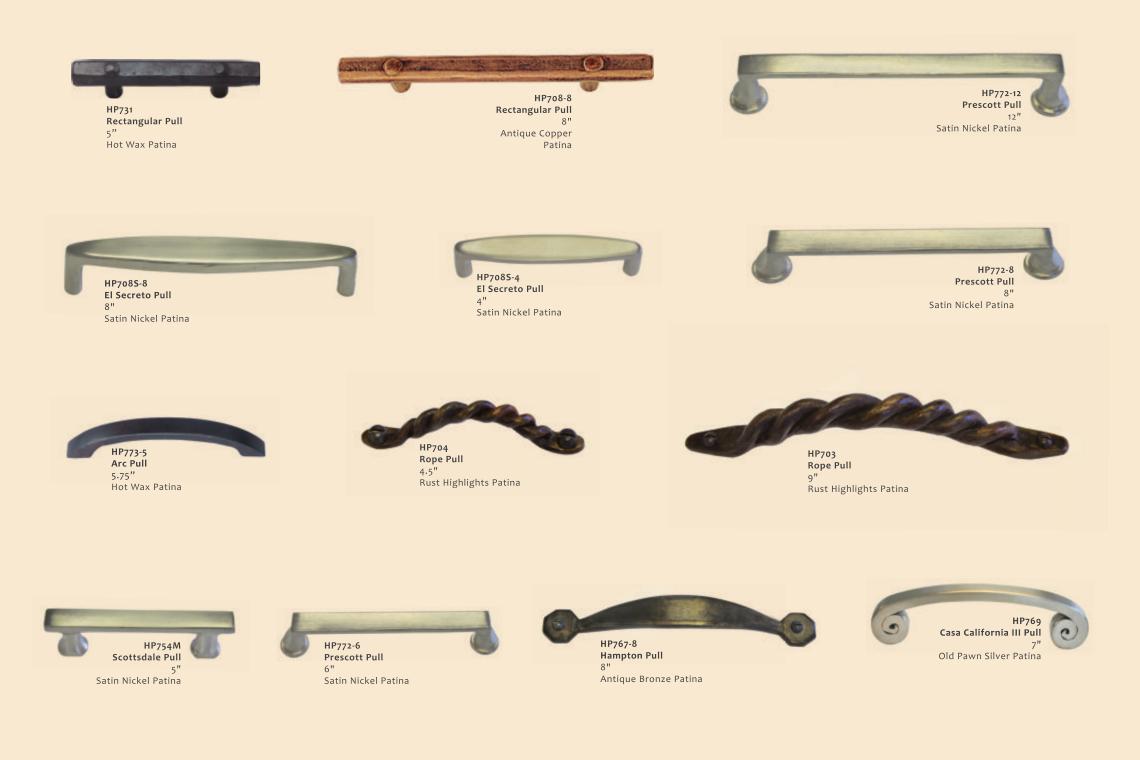

### Cabinet PULLS & KNOBS

HP765 Trio Pull 4" Rust Highlights Patina HP706S Trio Pull 8" Rust Highlights Patina

HP795-4 Avila Pull 4 3/8" Rust Highlights Patina

HP795-8 Avila Pull 8 3/8" Rust Highlights Patina

HP799 Dixon Knob 1.25" Hot Wax Patina

HP743 Pyramid Knob 1" Hot Wax Patina

HP735 East-West Knob 1 1/8" Hot Wax Patina

HP751 Aegean Pull 1"

Hot Wax Patina

HP762 Casa California Knob 6 1.25" Old Pawn Silver Patina

Antique Rose Patina

HP744 Pyramid Knob 2" Hot Wax Patina

HP763 Mushroom Knob 1.25" Hot Wax Patina

Martini Knob 1.25" Hot Wax Patina

HP758 Sunrise Knob 1.25" Antique Rose Patina

HP754 Scottsdale Pull 2.5" Old Pawn Silver Patina

HP732 Bungalow Cabinet Pull 3" x 1 7/8" Antique Copper Patina

HP761 Bin Pull 4" x 1 3/8" Antique Copper Patina

HP738 Melon Pull 1.25" Hot Wax Patina

HT703 East-West Robe Hook Hot Wax Patina

HT747 Casa California Towel Ring Antique Rose Patina