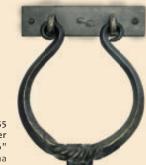

#### **Door Knockers**

# HD254 **Ring Door Knocker**

6" Hot Wax Patina

HD257 East-West II Door Knocker 6.5" Hot Wax Patina

> HD255 Twist Door Knocker 6" Antique Bronze Patina

East-West Door Knocker 4.75" Antique Rose Patina

HP710 Edge Pull 5" Hot Wax Patina