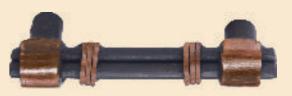

HP753 Oblong Pull 2.5" Hot Wax Patina

HP732 Bungalow Cabinet Pull 3" x 1 7/8" Antique Rose Patina

HP761
Bin Pull
4" x 1 3/8"
Hot Wax Patina

HP656 Milan Pull Sliding Door Set 8" with HP619 2"x 14" Backplate Hot Wax Patina