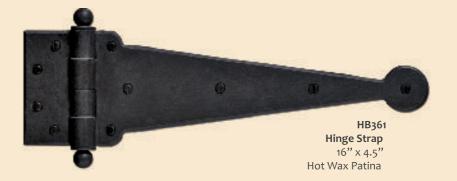

744
Pyramid Knob
2"
Hot Wax Patina





HP762
Casa California Knob
1.25"
Hot Wax Patina





HP763 Mushroom Knob 1.25" Hot Wax Patina



HP764 Martini Knob 1.25" Hot Wax Patina



HP758 Sunrise Knob 1.25" Antique Rose Patina



HP753 Oblong Pull 2.5" Hot Wax Patina



HP732 Bungalow Cabinet Pull 3" x 1 7/8" Antique Rose Patina



HP761
Bin Pull
4" x 1 3/8"
Hot Wax Patina











HP656 Milan Pull Sliding Door Set 8" with HP619 2"x 14" Backplate Hot Wax Patina









HP712 Flush Pull 2.5" x 8" Hot Wax Patina



HL109L
Milan Lift & Slide Set
9"
with HE605
13/8" x 10" Backplate
& HP712 Flush Pull
Hot Wax Patina



HP711 Flush Pull 3" x 10" Hot Wax Patina



HP711 Pocket Door Privacy Set Antique Rose Patina

Milan Pull Sliding Door Set

Hot Wax Patina

with HP605 1 3/8" x 10" Backplate







HE701 Push Plate 3" x 12" Hot Wax Patina











HD256 East-West Door Knocker 4-75" Antique Rose Patina







HC362 Dome Clavo 1" Hot Wax Patina



HC343 Square Clavo 2" Hot Wax Patina







## Bathroom Accessories





Santa Fe, New Mexico, USA. Brought to you by **Camlin** Fine Sciences Ltd.

Plot No. F 11/F 12, Wicel, Opp. SEEPZ Main Gate, Central Road, Andheri (East), Mumbai – 400093.

Mobile: 91 97699 69604 | Tel: 022-67001000 | www.hardwarerenaissance.com | email: hrindiasales@hardwarerenaissance.com