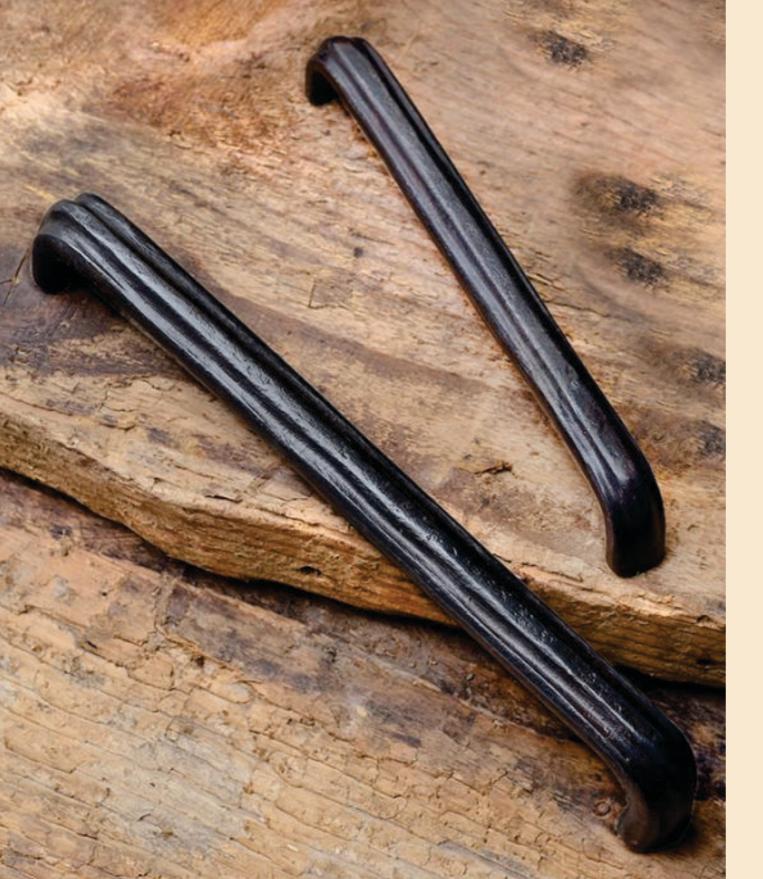

HP740 Monterey Ring Pull 2.5" Hot Wax Patina

HP783 Baibos Door Puli 2" x 19" Hot Wax Patina

Hot Wax Patina