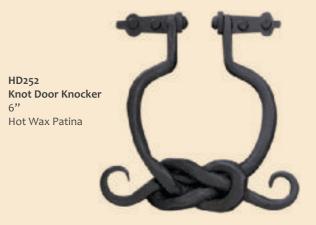

Milan Pull Sliding Door Set

Hot Wax Patina

with HP605 1 3/8" x 10" Backplate

HE701 Push Plate 3" x 12" Hot Wax Patina

HD256 East-West Door Knocker 4-75" Antique Rose Patina

HC362 Dome Clavo 1" Hot Wax Patina