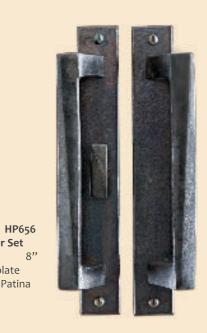

HP753 Oblong Pull 2.5" Hot Wax Patina

HP732 Bungalow Cabinet Pull 3" x 1 7/8" Antique Rose Patina

HP761
Bin Pull
4" x 1 3/8"
Hot Wax Patina

HP656 Milan Pull Sliding Door Set 8" with HP619 2"x 14" Backplate Hot Wax Patina