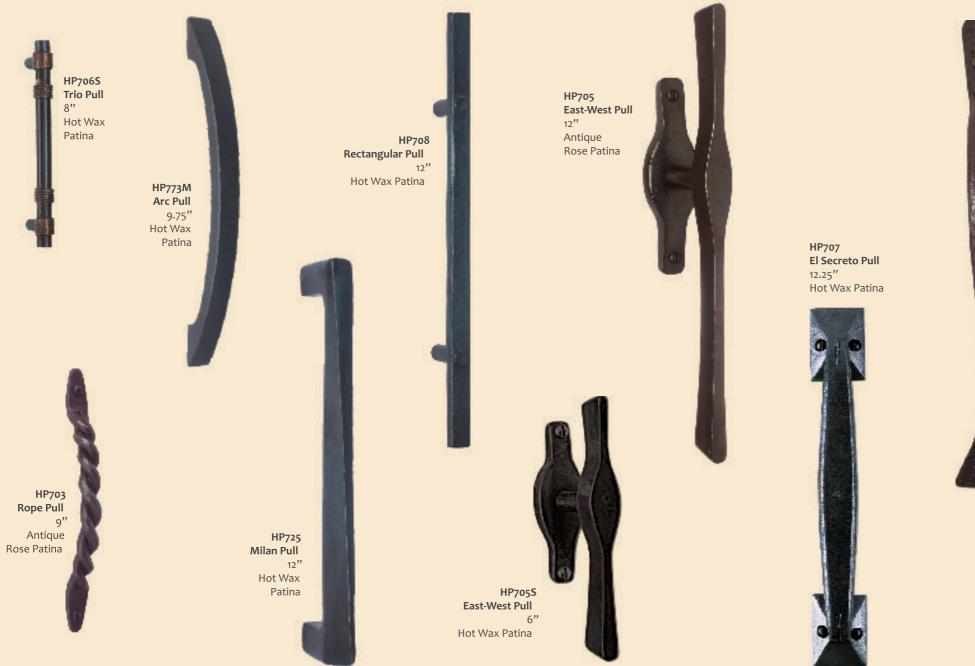

## Drawer PULLS & KNOBS

HP766 Milan Pull 4" Hot Wax Patina

HP765 Trio Pull 4" Hot Wax Patina

HP731 Rectangular Pull 5" Hot Wax Patina

HP743 Pyramid Knob 1" Hot Wax Patina

HP735 East-West Knob 1 1/8" Hot Wax Patina

HP751 Aegean Pull 1" Hot Wax Patina

HP744
Pyramid Knob
2"
Hot Wax Patina

HP762
Casa California Knob
1.25"
Hot Wax Patina

HP763 Mushroom Knob 1.25" Hot Wax Patina

HP764 Martini Knob 1.25" Hot Wax Patina

HP758 Sunrise Knob 1.25" Antique Rose Patina

HP753 Oblong Pull 2.5" Hot Wax Patina

HP732 Bungalow Cabinet Pull 3" x 1 7/8" Antique Rose Patina

HP761
Bin Pull
4" x 1 3/8"
Hot Wax Patina

HP656 Milan Pull Sliding Door Set 8" with HP619 2"x 14" Backplate Hot Wax Patina

HP712 Flush Pull 2.5" x 8" Hot Wax Patina

HL109L
Milan Lift & Slide Set
9"
with HE605
13/8" x 10" Backplate
& HP712 Flush Pull
Hot Wax Patina

HP711 Flush Pull 3" x 10" Hot Wax Patina

HP711 Pocket Door Privacy Set Antique Rose Patina