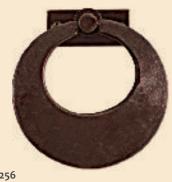

Milan Pull Sliding Door Set

Hot Wax Patina

with HP605 1 3/8" x 10" Backplate

HE701 Push Plate 3" x 12" Hot Wax Patina

HD256 East-West Door Knocker 4-75" Antique Rose Patina

HC362 Dome Clavo 1" Hot Wax Patina