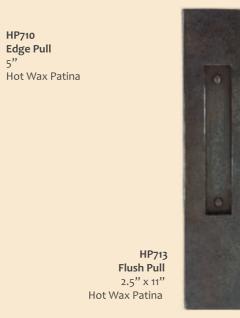

HP712 Flush Pull 2.5" x 8" Hot Wax Patina

HL109L
Milan Lift & Slide Set
9"
with HE605
13/8" x 10" Backplate
& HP712 Flush Pull
Hot Wax Patina

HP711 Flush Pull 3" x 10" Hot Wax Patina

HP711 Pocket Door Privacy Set Antique Rose Patina