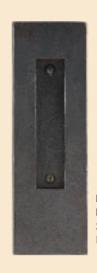

HP712 Flush Pull 2.5" x 8" Hot Wax Patina

HL109L
Milan Lift & Slide Set
9"
with HE605
13/8" x 10" Backplate
& HP712 Flush Pull
Hot Wax Patina

HP711 Flush Pull 3" x 10" Hot Wax Patina

HP711 Pocket Door Privacy Set Antique Rose Patina