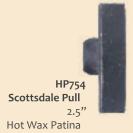

HP753 Oblong Pull 2.5" Hot Wax Patina

HP732 Bungalow Cabinet Pull 3" x 1 7/8" Antique Rose Patina

HP761
Bin Pull
4" x 1 3/8"
Hot Wax Patina

HP656 Milan Pull Sliding Door Set 8" with HP619 2"x 14" Backplate Hot Wax Patina