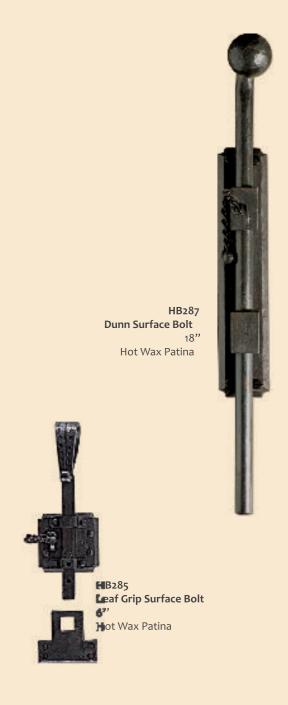

your hardware.











HP740 Monterey Ring Pull 2.5" Hot Wax Patina

HP783 Baibos Door Puli 2" x 19" Hot Wax Patina







Hot Wax Patina

## Drawer PULLS & KNOBS





HP766 Milan Pull 4" Hot Wax Patina



HP765 Trio Pull 4" Hot Wax Patina



HP731 Rectangular Pull 5" Hot Wax Patina







HP743 Pyramid Knob 1" Hot Wax Patina



HP735 East-West Knob 1 1/8" Hot Wax Patina



HP751 Aegean Pull 1" Hot Wax Patina

HP744
Pyramid Knob
2"
Hot Wax Patina





HP762
Casa California Knob
1.25"
Hot Wax Patina





HP763 Mushroom Knob 1.25" Hot Wax Patina



HP764 Martini Knob 1.25" Hot Wax Patina



HP758 Sunrise Knob 1.25" Antique Rose Patina



HP753 Oblong Pull 2.5" Hot Wax Patina



HP732 Bungalow Cabinet Pull 3" x 1 7/8" Antique Rose Patina



HP761
Bin Pull
4" x 1 3/8"
Hot Wax Patina











HP656 Milan Pull Sliding Door Set 8" with HP619 2"x 14" Backplate Hot Wax Patina









HP712 Flush Pull 2.5" x 8" Hot Wax Patina



HL109L
Milan Lift & Slide Set
9"
with HE605
13/8" x 10" Backplate
& HP712 Flush Pull
Hot Wax Patina



HP711 Flush Pull 3" x 10" Hot Wax Patina



HP711 Pocket Door Privacy Set Antique Rose Patina

Milan Pull Sliding Door Set

Hot Wax Patina

with HP605 1 3/8" x 10" Backplate







HE701 Push Plate 3" x 12" Hot Wax Patina











HD256 East-West Door Knocker 4-75" Antique Rose Patina







HC362 Dome Clavo 1" Hot Wax Patina



HC343 Square Clavo 2" Hot Wax Patina







## Bathroom Accessories





Santa Fe, New Mexico, USA. Brought to you by **Camlin** Fine Sciences Ltd.

Plot No. F 11/F 12, Wicel, Opp. SEEPZ Main Gate, Central Road, Andheri (East