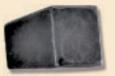

HP712 Flush Pull 2.5" x 8" Hot Wax Patina

HL109L
Milan Lift & Slide Set
9"
with HE605
13/8" x 10" Backplate
& HP712 Flush Pull
Hot Wax Patina

HP711 Flush Pull 3" x 10" Hot Wax Patina

HP711 Pocket Door Privacy Set Antique Rose Patina