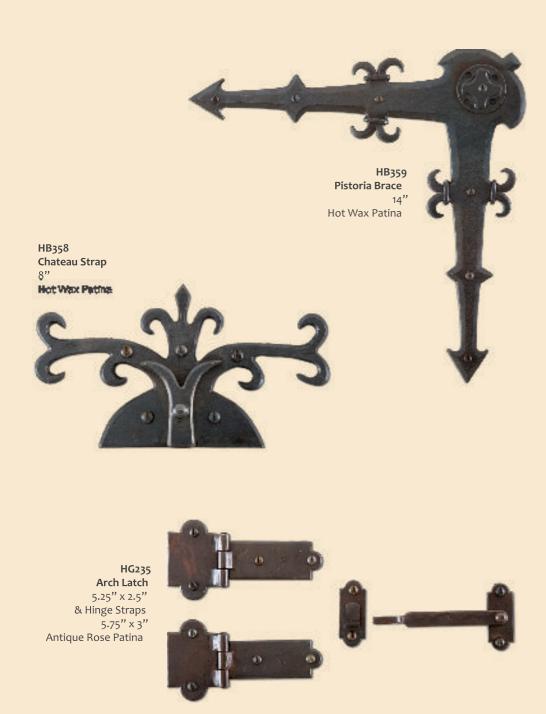

HP744
Pyramid Knob
2"
Hot Wax Patina





HP762
Casa California Knob
1.25"
Hot Wax Patina





HP763 Mushroom Knob 1.25" Hot Wax Patina



HP764 Martini Knob 1.25" Hot Wax Patina



HP758 Sunrise Knob 1.25" Antique Rose Patina



HP753 Oblong Pull 2.5" Hot Wax Patina



HP732 Bungalow Cabinet Pull 3" x 1 7/8" Antique Rose Patina



HP761
Bin Pull
4" x 1 3/8"
Hot Wax Patina











HP656 Milan Pull Sliding Door Set 8" with HP619 2"x 14" Backplate Hot Wax Patina









HP712 Flush Pull 2.5" x 8" Hot Wax Patina



HL109L
Milan Lift & Slide Set
9"
with HE605
13/8" x 10" Backplate
& HP712 Flush Pull
Hot Wax Patina



HP711 Flush Pull 3" x 10" Hot Wax Patina



HP711 Pocket Door Privacy Set Antique Rose Patina

Milan Pull Sliding Door Set

Hot Wax Patina

with HP605 1 3/8" x 10" Backplate







HE701 Push Plate 3" x 12" Hot Wax Patina











HD256 East-West Door Knocker 4-75" Antique Rose Patina







HC362 Dome Clavo 1" Hot Wax Patina



HC343 Square Clavo 2" Hot Wax Patina







## Bathroom Accessories





Santa Fe, New Mexico, USA. Brought to you by **Camlin** Fine Sciences Ltd.

Plot No. F 11/F 12, Wicel, Opp. SEEPZ Main Gate, Central Road, Andheri (East), Mumbai – 400093.

Mobile: 91 97699 69604 | Tel: 022-67001000 | www.hardwarerenaissance.com | email: hrindiasales@hardwarerenaissance.com