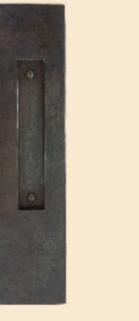

HP712 Flush Pull 2.5" x 8" Hot Wax Patina

HL109L
Milan Lift & Slide Set
9"
with HE605
13/8" x 10" Backplate
& HP712 Flush Pull
Hot Wax Patina

HP711 Flush Pull 3" x 10" Hot Wax Patina

HP711 Pocket Door Privacy Set Antique Rose Patina