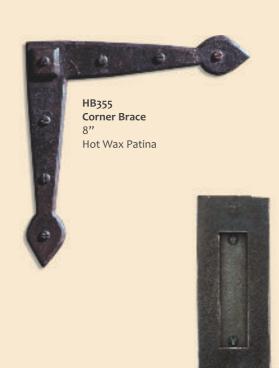

ina

## Drawer PULLS & KNOBS





HP766 Milan Pull 4" Hot Wax Patina



HP765 Trio Pull 4" Hot Wax Patina



HP731 Rectangular Pull 5" Hot Wax Patina







HP743 Pyramid Knob 1" Hot Wax Patina



HP735 East-West Knob 1 1/8" Hot Wax Patina



HP751 Aegean Pull 1" Hot Wax Patina

HP744
Pyramid Knob
2"
Hot Wax Patina





HP762
Casa California Knob
1.25"
Hot Wax Patina





HP763 Mushroom Knob 1.25" Hot Wax Patina



HP764 Martini Knob 1.25" Hot Wax Patina



HP758 Sunrise Knob 1.25" Antique Rose Patina



HP753 Oblong Pull 2.5" Hot Wax Patina



HP732 Bungalow Cabinet Pull 3" x 1 7/8" Antique Rose Patina



HP761
Bin Pull
4" x 1 3/8"
Hot Wax Patina











HP656 Milan Pull Sliding Door Set 8" with HP619 2"x 14" Backplate Hot Wax Patina









HP712 Flush Pull 2.5" x 8" Hot Wax Patina



HL109L
Milan Lift & Slide Set
9"
with HE605
13/8" x 10" Backplate
& HP712 Flush Pull
Hot Wax Patina



HP711 Flush Pull 3" x 10" Hot Wax Patina



HP711 Pocket Door Privacy Set Antique Rose Patina

Milan Pull Sliding Door Set

Hot Wax Patina

with HP605 1 3/8" x 10" Backplate







HE701 Push Plate 3" x 12" Hot Wax Patina











HD256 East-West Door Knocker 4-75" Antique Rose Patina







HC362 Dome Clavo 1" Hot Wax Patina



HC343 Square Clavo 2" Hot Wax Patina







## Bathroom Accessories





Santa Fe, New Mexico, USA. Brought to you by **Camlin** Fine Sciences Ltd.

Plot No. F 11/F 12, Wicel, Opp. SEEPZ Main Gate, Central Road, Andheri (East), Mumbai – 400093.

Mobile: 91 97699 69604 | Tel: 022-67001000 | www.hardwarerenaissance.com | email: hrindiasales@hardwarerenaissance.c