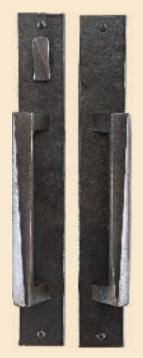

HP753 Oblong Pull 2.5" Hot Wax Patina

HP732 Bungalow Cabinet Pull 3" x 1 7/8" Antique Rose Patina

HP761
Bin Pull
4" x 1 3/8"
Hot Wax Patina

HP656 Milan Pull Sliding Door Set 8" with HP619 2"x 14" Backplate Hot Wax Patina