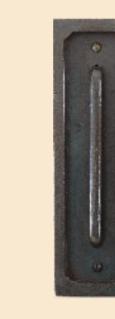

HP712 Flush Pull 2.5" x 8" Hot Wax Patina

HL109L
Milan Lift & Slide Set
9"
with HE605
13/8" x 10" Backplate
& HP712 Flush Pull
Hot Wax Patina

HP711 Flush Pull 3" x 10" Hot Wax Patina

HP711 Pocket Door Privacy Set Antique Rose Patina