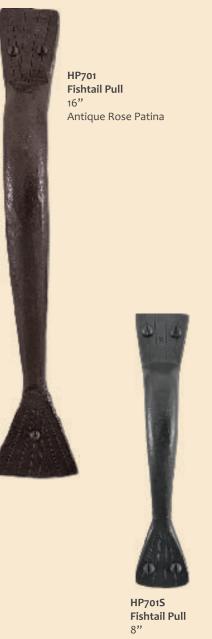

## Drawer PULLS & KNOBS

HP766 Milan Pull 4" Hot Wax Patina

HP765 Trio Pull 4" Hot Wax Patina

HP731 Rectangular Pull 5" Hot Wax Patina

HP743 Pyramid Knob 1" Hot Wax Patina

HP735 East-West Knob 1 1/8" Hot Wax Patina

HP751 Aegean Pull 1" Hot Wax Patina

HP744
Pyramid Knob
2"
Hot Wax Patina

HP762
Casa California Knob
1.25"
Hot Wax Patina

HP763 Mushroom Knob 1.25" Hot Wax Patina

HP764 Martini Knob 1.25" Hot Wax Patina

HP758 Sunrise Knob 1.25" Antique Rose Patina

HP753 Oblong Pull 2.5" Hot Wax Patina

HP732 Bungalow Cabinet Pull 3" x 1 7/8" Antique Rose Patina

HP761
Bin Pull
4" x 1 3/8"
Hot Wax Patina

HP656 Milan Pull Sliding Door Set 8" with HP619 2"x 14" Backplate Hot Wax Patina

HP712 Flush Pull 2.5" x 8" Hot Wax Patina

HL109L
Milan Lift & Slide Set
9"
with HE605
13/8" x 10" Backplate
& HP712 Flush Pull
Hot Wax Patina

HP711 Flush Pull 3" x 10" Hot Wax Patina

HP711 Pocket Door Privacy Set Antique Rose Patina