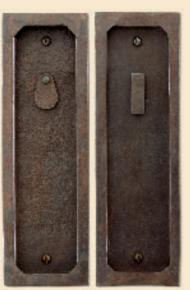

HP712 Flush Pull 2.5" x 8" Hot Wax Patina

HL109L
Milan Lift & Slide Set
9"
with HE605
13/8" x 10" Backplate
& HP712 Flush Pull
Hot Wax Patina

HP711 Flush Pull 3" x 10" Hot Wax Patina

HP711 Pocket Door Privacy Set Antique Rose Patina